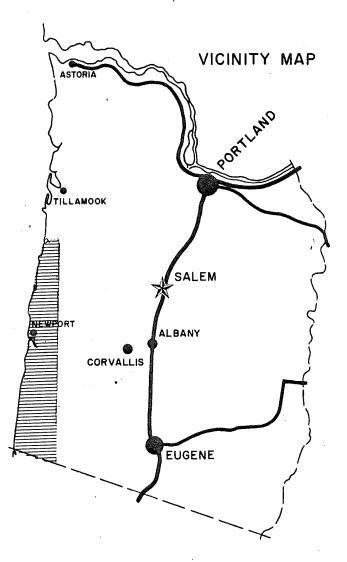

The Central Coast, hereafter referred to as the Mid-Coast, covers the ocean beach and estuary areas in Lane and Lincoln Counties. This 95-mile section of the Oregon Coast is quite accessible as U. S. Highway 101 parallels the shoreline rather closely the entire length. Major routes from the interior linking with U. S. 101 include: State Highway 18 from Portland; Highway 22 from Salem; Highway 20 and 34 from Corvallis; Highway 36 and 126 from the Eugene Area.

The Mid-Coast is quite accessible as U. S. Highway 101 parallels the coastline throughout most of the area. The other main routes to the coastal area from the interior include: Highway 18 from Portland; Highway 20 and 34 from Corvallis; Highway 36 and 126 from the Eugene area.