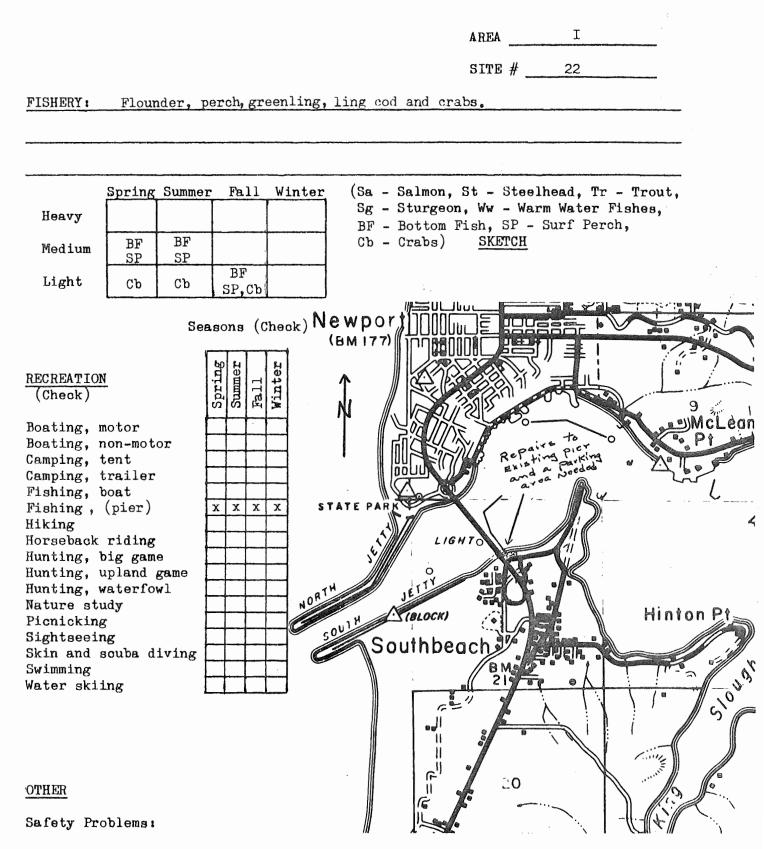

AREA I

| Mid-Coast                     | Region                                | Site No.                                                                                                        | <u>]</u><br>en angel af faith and a faith an a that a that a start a start a faith a faith an an a start a start a start a st |
|-------------------------------|---------------------------------------|-----------------------------------------------------------------------------------------------------------------|-------------------------------------------------------------------------------------------------------------------------------|
| I                             | Area                                  | Priority                                                                                                        | В                                                                                                                             |
| Name Three Roc                | ks (Salmon River)                     |                                                                                                                 | •                                                                                                                             |
| Location <u>West</u> en       | d of county road at mo                | outh of Salmon River.                                                                                           |                                                                                                                               |
| T. <u>65</u> , R. <u>11 W</u> | _, Sec. <u>14</u> , <del>1</del> Sec. | , County                                                                                                        | amook                                                                                                                         |
| Ownership: Publi              | 0                                     | y a Ministry Ministry and young water and young you | ₩₽₩₽₩₽₩₩₩₩₩₩₩₩₩₩₩₩₩₩₩₩₩₩₩₩₩₩₩₩₩₩₩₩₩₩₩₩                                                                                        |
| Priva                         | Government<br>te X Lot No.            | 9                                                                                                               |                                                                                                                               |
| Owner                         |                                       | ₩\$94000000000000000000000000000000000000                                                                       |                                                                                                                               |
|                               | DESCRI                                | PTION                                                                                                           |                                                                                                                               |
| Terrain <u>Small</u>          | flat along river                      |                                                                                                                 | nama pangkangkangkan kalangkangkang kanangkangkangkangkangkangkangkangkangka                                                  |
| Cover type <u>Coni</u>        | fers and grass                        |                                                                                                                 | 2128-00000000000000000000000000000000000                                                                                      |
| Road access Cour              | ity road                              | Condition Gravel                                                                                                |                                                                                                                               |
| Flows Tide                    | <u>, 1</u>                            | Water quality Good                                                                                              |                                                                                                                               |
| Present stage of              | development                           |                                                                                                                 |                                                                                                                               |
|                               | ACCESS PR                             | DBLEMS                                                                                                          |                                                                                                                               |
|                               |                                       |                                                                                                                 |                                                                                                                               |
|                               | Very limited parki                    | ng available.                                                                                                   |                                                                                                                               |
|                               |                                       |                                                                                                                 |                                                                                                                               |
|                               |                                       |                                                                                                                 |                                                                                                                               |
|                               | ACCESS N                              | EEDS                                                                                                            |                                                                                                                               |
| Acquisition: Acr              | es <u>l</u> , Feet of f               | rontage                                                                                                         | annafachter ergesetelska soll i sollen den son störkkersen geste gester andere sollte                                         |
| Typ                           | e of conveyance Pur                   | chase                                                                                                           |                                                                                                                               |
| Development: Boa              | t ramp: Type                          | , No                                                                                                            | . lanes                                                                                                                       |
| Toilets X                     | , Trails, R                           | oada                                                                                                            |                                                                                                                               |
| Parking area                  | X ; for 15                            | Cars or                                                                                                         | car-trailer units                                                                                                             |
| Other develo                  | pment                                 |                                                                                                                 | an ng magaan minaka panganakan ang mang mang mang mang mang mang man                                                          |

At this site the county road right of way runs into the Salmon River bay. A small parking area is needed to accommodate the bank anglers in this area.

\_Region

Mid-Coast

Site No. 2

| II                | Area                         | Priori                                                  | tyA                                                                               |
|-------------------|------------------------------|---------------------------------------------------------|-----------------------------------------------------------------------------------|
| Name Salmo        | on Bay Boat Access           |                                                         |                                                                                   |
|                   |                              |                                                         |                                                                                   |
| Location Sa       | almon River Bay, 6 m         | iles north of Lincoln Cit                               | у.                                                                                |
| T. <u>65</u> , R. | <u>11 W</u> , Sec. <u>23</u> | , <sup>1</sup> / <sub>4</sub> Sec. <u>NE</u> , County _ | Lincoln                                                                           |
| Ownership:        | Public                       | Lincoln County                                          |                                                                                   |
|                   | Private Tax                  | Lot No.                                                 |                                                                                   |
|                   | Owners 1                     |                                                         | აიძერომის წრ წერეთის ი წყოფლარეთ ეგატ მირირის ბა არიიი მი მდიფილე აიდ არ ქალების. |
|                   |                              | DESCRIPTION                                             |                                                                                   |
| Terrain           | Small flat along ba          | y                                                       |                                                                                   |
| Cover type        | Alder, conifers and          | grass                                                   |                                                                                   |
| Road access       | County road                  | , Condition                                             | Gravel                                                                            |
| Flows             | Tidal                        | , Water quality                                         | Good                                                                              |
| Present sta       | ge of development P          | lanned ramp, parking and                                | pionic area.                                                                      |
|                   | AC                           | CESS PROBLEMS                                           |                                                                                   |
|                   |                              |                                                         |                                                                                   |
|                   |                              |                                                         |                                                                                   |
|                   |                              |                                                         |                                                                                   |
|                   |                              |                                                         |                                                                                   |
|                   | - rists                      | CCESS NEEDS                                             |                                                                                   |
| Acquisition       |                              | et of frontage                                          |                                                                                   |
|                   |                              |                                                         |                                                                                   |
|                   |                              | Concrete plank                                          |                                                                                   |
|                   |                              | , Roads                                                 |                                                                                   |
|                   |                              | cars or 50                                              |                                                                                   |
|                   |                              | dock or pier for mooring                                | boats and to                                                                      |
|                   | accom                        | nodate anglers.                                         |                                                                                   |