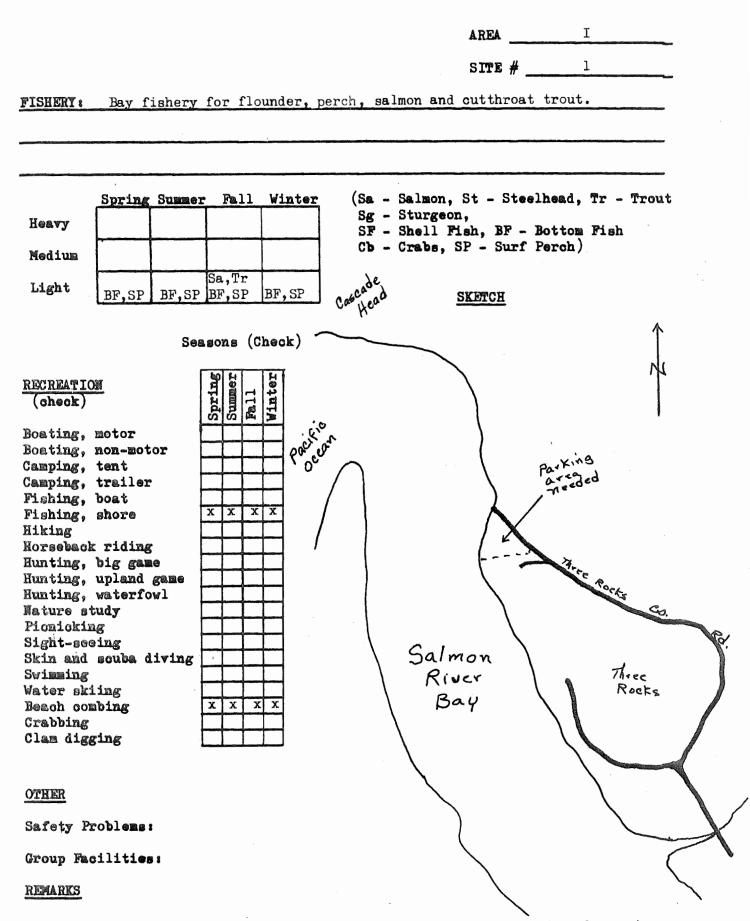

AREA I

| Mid-Coast                     | Region                                | Site No.                                                                                                        | <u>]</u><br>en angel af faith and a faith an a that a that a start a start a faith a faith an an a start a start a start a st |
|-------------------------------|---------------------------------------|-----------------------------------------------------------------------------------------------------------------|-------------------------------------------------------------------------------------------------------------------------------|
| I                             | Area                                  | Priority                                                                                                        | В                                                                                                                             |
| Name Three Roc                | ks (Salmon River)                     |                                                                                                                 | •                                                                                                                             |
| Location <u>West</u> en       | d of county road at mo                | outh of Salmon River.                                                                                           |                                                                                                                               |
| T. <u>65</u> , R. <u>11 W</u> | _, Sec. <u>14</u> , <del>1</del> Sec. | , County                                                                                                        | amook                                                                                                                         |
| Ownership: Publi              | 0                                     | y a Ministry Ministry and young water and young you | ₩₽₩₽₩₽₩₩₩₩₩₩₩₩₩₩₩₩₩₩₩₩₩₩₩₩₩₩₩₩₩₩₩₩₩₩₩₩                                                                                        |
| Priva                         | Government<br>te X Lot No.            | 9                                                                                                               |                                                                                                                               |
| Owner                         |                                       | ₩\$94000000000000000000000000000000000000                                                                       |                                                                                                                               |
|                               | DESCRI                                | PTION                                                                                                           |                                                                                                                               |
| Terrain <u>Small</u>          | flat along river                      |                                                                                                                 | nama pangkangkangkan kalangkangkang kanangkangkangkangkangkangkangkangkangka                                                  |
| Cover type <u>Coni</u>        | fers and grass                        |                                                                                                                 | 2128-00000000000000000000000000000000000                                                                                      |
| Road access Cour              | ity road                              | Condition Gravel                                                                                                |                                                                                                                               |
| Flows Tide                    | <u>, 1</u>                            | Water quality Good                                                                                              |                                                                                                                               |
| Present stage of              | development                           |                                                                                                                 |                                                                                                                               |
|                               | ACCESS PR                             | DBLEMS                                                                                                          |                                                                                                                               |
|                               |                                       |                                                                                                                 |                                                                                                                               |
|                               | Very limited parki                    | ng available.                                                                                                   |                                                                                                                               |
|                               |                                       |                                                                                                                 |                                                                                                                               |
|                               |                                       |                                                                                                                 |                                                                                                                               |
|                               | ACCESS N                              | EEDS                                                                                                            |                                                                                                                               |
| Acquisition: Acr              | es <u>l</u> , Feet of f               | rontage                                                                                                         | annafachter ergesetelska soll i sollen den son störkkersen geste gester andere sollte                                         |
| Typ                           | e of conveyance Pur                   | chase                                                                                                           |                                                                                                                               |
| Development: Boa              | t ramp: Type                          | , No                                                                                                            | . lanes                                                                                                                       |
| Toilets X                     | , Trails, R                           | oada                                                                                                            |                                                                                                                               |
| Parking area                  | X ; for 15                            | Cars or                                                                                                         | car-trailer units                                                                                                             |
| Other develo                  | pment                                 |                                                                                                                 | an ng magaan minaka panganakan ang mang mang mang mang mang mang man                                                          |

At this site the county road right of way runs into the Salmon River bay. A small parking area is needed to accommodate the bank anglers in this area.

\_Region

Mid-Coast

Site No. 2

| II                | Area                         | Priori                                                  | tyA                                                                               |
|-------------------|------------------------------|---------------------------------------------------------|-----------------------------------------------------------------------------------|
| Name Salmo        | on Bay Boat Access           |                                                         |                                                                                   |
|                   |                              |                                                         |                                                                                   |
| Location Sa       | almon River Bay, 6 m         | iles north of Lincoln Cit                               | у.                                                                                |
| T. <u>65</u> , R. | <u>11 W</u> , Sec. <u>23</u> | , <sup>1</sup> / <sub>4</sub> Sec. <u>NE</u> , County _ | Lincoln                                                                           |
| Ownership:        | Public                       | Lincoln County                                          |                                                                                   |
|                   | Private Tax                  | Lot No.                                                 |                                                                                   |
|                   | Owners 1                     |                                                         | აიძერომის წრ წერეთის ი წყოფლარეთ ეგატ მირირის ბა არიიი მი მდიფილე აიდ არ ქალების. |
|                   |                              | DESCRIPTION                                             |                                                                                   |
| Terrain           | Small flat along ba          | y                                                       |                                                                                   |
| Cover type        | Alder, conifers and          | grass                                                   |                                                                                   |
| Road access       | County road                  | , Condition                                             | Gravel                                                                            |
| Flows             | Tidal                        | , Water quality                                         | Good                                                                              |
| Present sta       | ge of development P          | lanned ramp, parking and                                | pionic area.                                                                      |
|                   | AC                           | CESS PROBLEMS                                           |                                                                                   |
|                   |                              |                                                         |                                                                                   |
|                   |                              |                                                         |                                                                                   |
|                   |                              |                                                         |                                                                                   |
|                   |                              |                                                         |                                                                                   |
|                   | - rists                      | CCESS NEEDS                                             |                                                                                   |
| Acquisition       |                              | et of frontage                                          |                                                                                   |
|                   |                              |                                                         |                                                                                   |
|                   |                              | Concrete plank                                          |                                                                                   |
|                   |                              | , Roads                                                 |                                                                                   |
|                   |                              | cars or 50                                              |                                                                                   |
|                   |                              | dock or pier for mooring                                | boats and to                                                                      |
|                   | accom                        | nodate anglers.                                         |                                                                                   |