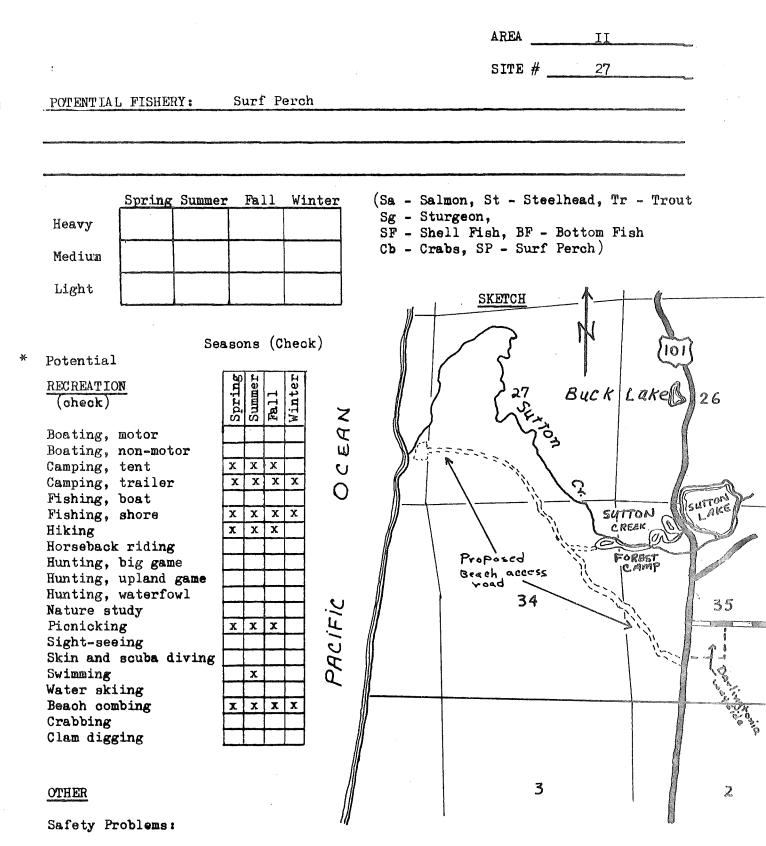

At this site the county road right of way runs into the Salmon River bay. A small parking area is needed to accommodate the bank anglers in this area.

\_Region

Mid-Coast

Site No. 2

| II                | Area                         | Priori                                                  | tyA                                                                               |
|-------------------|------------------------------|---------------------------------------------------------|-----------------------------------------------------------------------------------|
| Name Salmo        | on Bay Boat Access           |                                                         |                                                                                   |
|                   |                              |                                                         |                                                                                   |
| Location Sa       | almon River Bay, 6 m         | iles north of Lincoln Cit                               | у.                                                                                |
| T. <u>65</u> , R. | <u>11 W</u> , Sec. <u>23</u> | , <sup>1</sup> / <sub>4</sub> Sec. <u>NE</u> , County _ | Lincoln                                                                           |
| Ownership:        | Public                       | Lincoln County                                          |                                                                                   |
|                   | Private Tax                  | Lot No.                                                 |                                                                                   |
|                   | Owners 1                     |                                                         | აიძერომის წრ წერეთის ი წყოფლარეთ ეგატ მირირის ბა არიიი მი მდიფილე აიდ არ ქალების. |
|                   |                              | DESCRIPTION                                             |                                                                                   |
| Terrain           | Small flat along ba          | y                                                       |                                                                                   |
| Cover type        | Alder, conifers and          | grass                                                   |                                                                                   |
| Road access       | County road                  | , Condition                                             | Gravel                                                                            |
| Flows             | Tidal                        | , Water quality                                         | Good                                                                              |
| Present sta       | ge of development P          | lanned ramp, parking and                                | pionic area.                                                                      |
|                   | AC                           | CESS PROBLEMS                                           |                                                                                   |
|                   |                              |                                                         |                                                                                   |
|                   |                              |                                                         |                                                                                   |
|                   |                              |                                                         |                                                                                   |
|                   |                              |                                                         |                                                                                   |
|                   | - rists                      | CCESS NEEDS                                             |                                                                                   |
| Acquisition       |                              | et of frontage                                          |                                                                                   |
|                   |                              |                                                         |                                                                                   |
|                   |                              | Concrete plank                                          |                                                                                   |
|                   |                              | , Roads                                                 |                                                                                   |
|                   |                              | cars or 50                                              |                                                                                   |
|                   |                              | dock or pier for mooring                                | boats and to                                                                      |
|                   | accom                        | nodate anglers.                                         |                                                                                   |

This site will be the result of a cooperative effort between the Oregon State Game Commission and Lincoln County.

| Mid-Coast          | Region                | Sit                                                                                                                                                                                                                               | e No.                                                                                                           | 3                                                         |
|--------------------|-----------------------|-----------------------------------------------------------------------------------------------------------------------------------------------------------------------------------------------------------------------------------|-----------------------------------------------------------------------------------------------------------------|-----------------------------------------------------------|
| I                  | Area                  | Pri                                                                                                                                                                                                                               | ority                                                                                                           | A                                                         |
|                    | End Beach wayside     |                                                                                                                                                                                                                                   |                                                                                                                 |                                                           |
| ,                  | mile north of Lincoln |                                                                                                                                                                                                                                   |                                                                                                                 |                                                           |
| T. <u>65</u> , R.  | L1 W , Sec. 34 , ‡    | SecSE, Count                                                                                                                                                                                                                      | yLincol                                                                                                         | n                                                         |
| Ownership: 1       | Public State Hi       | ghway Department                                                                                                                                                                                                                  | ad for the first of the second se  | ₩₩₩₩₩₩₩₩₩₩₩₩₩₩₩₩₩₩₩₩₩₩₩₩₩₩₩₩₩₩₩₩₩₩₩₩₩₩                    |
| 1                  | Private Tax Lo        | t No                                                                                                                                                                                                                              | alle fan ferste fan de sterne ferste fers |                                                           |
| (                  | Wners                 | Samatan Kantagang Jawa Samatan apinya ini pengerakan Samatan Samatan Samatan University Samapag                                                                                                                                   | a dia mili mandra di kana dia mangrafia di kana |                                                           |
|                    | DE                    | SCRIPTION                                                                                                                                                                                                                         |                                                                                                                 |                                                           |
| Terrain <u>Gen</u> | tle to steep slope to | beach from small f                                                                                                                                                                                                                | lat.                                                                                                            | Analan an a              |
| Cover type _(      | Grass and shrubs      | مى بىرىمى بى<br>مىرىمى بىرىمى | andre al faith an agus an                                                   |                                                           |
| Road access        | County                | , Condition                                                                                                                                                                                                                       | <b>Pav</b> ed                                                                                                   | an Sadad gana bayang kang kang kang kang kang kang kang k |
| Flows              | Tidal                 | , Water quality                                                                                                                                                                                                                   | Good                                                                                                            |                                                           |
| Present stage      | of development        | Undeveloped                                                                                                                                                                                                                       | ານທີ່ສຸດແຫຼ່ກັງປະທິດ ລວກການປະທານດ້າຍແຫຼ່ມີແຫຼ່ງ ຜູ້ສິດແມ່ນັກການການ                                              |                                                           |
|                    | ACCES                 | S PROBLEMS                                                                                                                                                                                                                        |                                                                                                                 |                                                           |
|                    |                       |                                                                                                                                                                                                                                   |                                                                                                                 |                                                           |
|                    |                       |                                                                                                                                                                                                                                   |                                                                                                                 |                                                           |
|                    |                       |                                                                                                                                                                                                                                   |                                                                                                                 |                                                           |