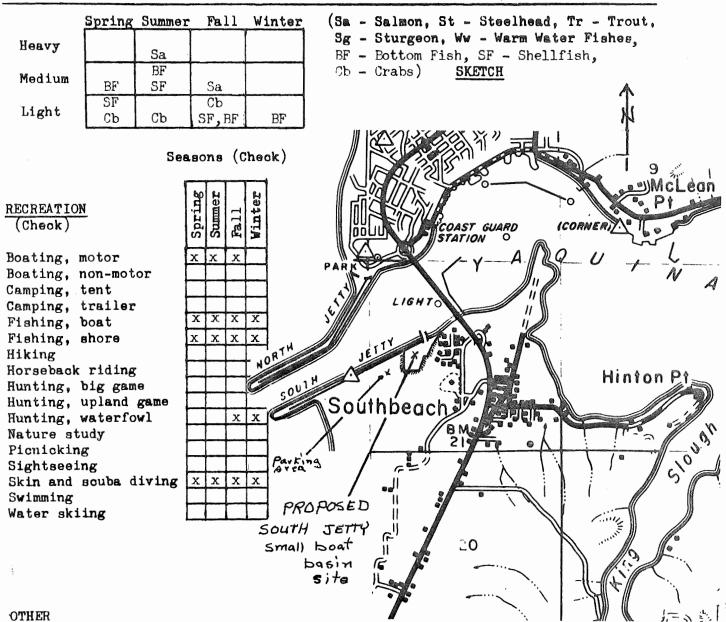

AREA I

| Mid-Coast                     | Region                                | Site No.                                                                                                        | <u>]</u><br>en angel af faith and a faith an a that a that a start a start a faith a faith an an a start a start a start a st |
|-------------------------------|---------------------------------------|-----------------------------------------------------------------------------------------------------------------|-------------------------------------------------------------------------------------------------------------------------------|
| I                             | Area                                  | Priority                                                                                                        | В                                                                                                                             |
| Name Three Roc                | ks (Salmon River)                     |                                                                                                                 | •                                                                                                                             |
| Location <u>West</u> en       | d of county road at mo                | outh of Salmon River.                                                                                           |                                                                                                                               |
| T. <u>65</u> , R. <u>11 W</u> | _, Sec. <u>14</u> , <del>1</del> Sec. | , County                                                                                                        | amook                                                                                                                         |
| Ownership: Publi              | 0                                     | y a Ministry Ministry and young water and young you | ₩₽₩₽₩₽₩₩₩₩₩₩₩₩₩₩₩₩₩₩₩₩₩₩₩₩₩₩₩₩₩₩₩₩₩₩₩₩                                                                                        |
| Priva                         | Government<br>te X Lot No.            | 9                                                                                                               |                                                                                                                               |
| Owner                         |                                       | ₩\$94000000000000000000000000000000000000                                                                       |                                                                                                                               |
|                               | DESCRI                                | PTION                                                                                                           |                                                                                                                               |
| Terrain <u>Small</u>          | flat along river                      |                                                                                                                 | nama pangkangkangkan kalangkangkang kanangkangkangkangkangkangkangkangkangka                                                  |
| Cover type <u>Coni</u>        | fers and grass                        |                                                                                                                 | 2128-00000000000000000000000000000000000                                                                                      |
| Road access Cour              | ity road                              | Condition Gravel                                                                                                |                                                                                                                               |
| Flows Tide                    | <u>, 1</u>                            | Water quality Good                                                                                              |                                                                                                                               |
| Present stage of              | development                           |                                                                                                                 |                                                                                                                               |
|                               | ACCESS PR                             | DBLEMS                                                                                                          |                                                                                                                               |
|                               |                                       |                                                                                                                 |                                                                                                                               |
|                               | Very limited parki                    | ng available.                                                                                                   |                                                                                                                               |
|                               |                                       |                                                                                                                 |                                                                                                                               |
|                               |                                       |                                                                                                                 |                                                                                                                               |
|                               | ACCESS N                              | EEDS                                                                                                            |                                                                                                                               |
| Acquisition: Acr              | es <u>l</u> , Feet of f               | rontage                                                                                                         | annafachter ergesetelska soll i sollen den son störkkersen geste gester andere sollte                                         |
| Typ                           | e of conveyance Pur                   | chase                                                                                                           |                                                                                                                               |
| Development: Boa              | t ramp: Type                          | , No                                                                                                            | . lanes                                                                                                                       |
| Toilets X                     | , Trails, R                           | oada                                                                                                            |                                                                                                                               |
| Parking area                  | X ; for 15                            | Cars or                                                                                                         | car-trailer units                                                                                                             |
| Other develo                  | pment                                 |                                                                                                                 | an ng magaan minaka panganakan ang mang mang mang mang mang mang man                                                          |

At this site the county road right of way runs into the Salmon River bay. A small parking area is needed to accommodate the bank anglers in this area.

\_Region

Mid-Coast

Site No. 2

| II                | Area                         | Priori                                                  | tyA                                                                               |
|-------------------|------------------------------|---------------------------------------------------------|-----------------------------------------------------------------------------------|
| Name Salmo        | on Bay Boat Access           |                                                         |                                                                                   |
|                   |                              |                                                         |                                                                                   |
| Location Sa       | almon River Bay, 6 m         | iles north of Lincoln Cit                               | у.                                                                                |
| T. <u>65</u> , R. | <u>11 W</u> , Sec. <u>23</u> | , <sup>1</sup> / <sub>4</sub> Sec. <u>NE</u> , County _ | Lincoln                                                                           |
| Ownership:        | Public                       | Lincoln County                                          |                                                                                   |
|                   | Private Tax                  | Lot No.                                                 |                                                                                   |
|                   | Owners 1                     |                                                         | აიძერომის წრ წერეთის ი წყოფლარეთ ეგატ მირირის ბა არიიი მი მდიფილე აიდ არ ქალების. |
|                   |                              | DESCRIPTION                                             |                                                                                   |
| Terrain           | Small flat along ba          | y                                                       |                                                                                   |
| Cover type        | Alder, conifers and          | grass                                                   |                                                                                   |
| Road access       | County road                  | , Condition                                             | Gravel                                                                            |
| Flows             | Tidal                        | , Water quality                                         | Good                                                                              |
| Present sta       | ge of development P          | lanned ramp, parking and                                | pionic area.                                                                      |
|                   | AC                           | CESS PROBLEMS                                           |                                                                                   |
|                   |                              |                                                         |                                                                                   |
|                   |                              |                                                         |                                                                                   |
|                   |                              |                                                         |                                                                                   |
|                   |                              |                                                         |                                                                                   |
|                   | - rists                      | CCESS NEEDS                                             |                                                                                   |
| Acquisition       |                              | et of frontage                                          |                                                                                   |
|                   |                              |                                                         |                                                                                   |
|                   |                              | Concrete plank                                          |                                                                                   |
|                   |                              | , Roads                                                 |                                                                                   |
|                   |                              | cars or 50                                              |                                                                                   |
|                   |                              | dock or pier for mooring                                | boats and to                                                                      |
|                   | accom                        | nodate anglers.                                         |                                                                                   |