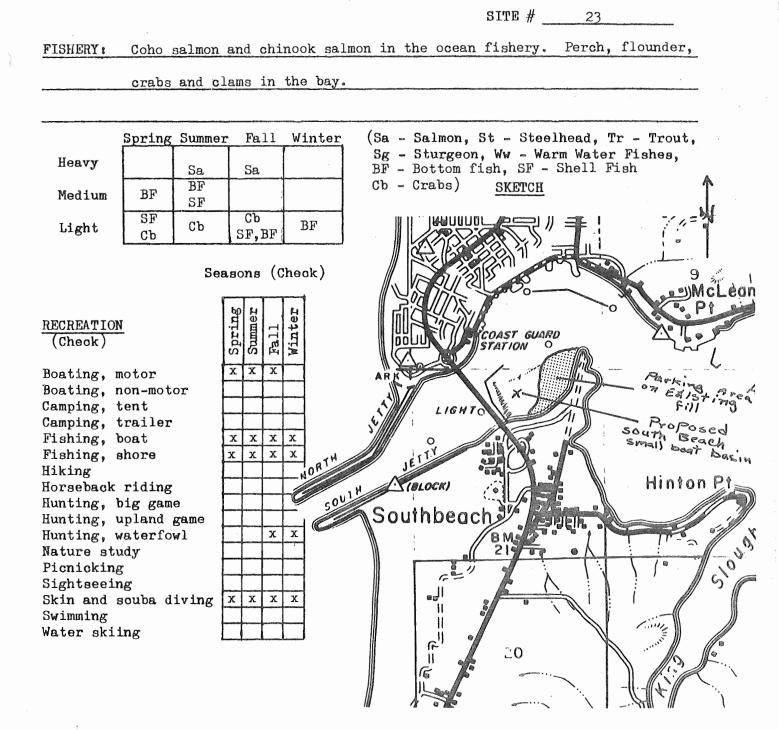

AREA I

| Mid-Coast                     | Region                                | Site No.                                                                                                        | <u>]</u><br>en angel af faith and a faith an a that a that a start a start a faith a faith an an a start a start a start a st |
|-------------------------------|---------------------------------------|-----------------------------------------------------------------------------------------------------------------|-------------------------------------------------------------------------------------------------------------------------------|
| I                             | Area                                  | Priority                                                                                                        | В                                                                                                                             |
| Name Three Roc                | ks (Salmon River)                     |                                                                                                                 | •                                                                                                                             |
| Location <u>West</u> en       | d of county road at mo                | outh of Salmon River.                                                                                           |                                                                                                                               |
| T. <u>65</u> , R. <u>11 W</u> | _, Sec. <u>14</u> , <del>1</del> Sec. | , County                                                                                                        | amook                                                                                                                         |
| Ownership: Publi              | 0                                     | y a Ministry Ministry and young water and young you | ₩₽₩₽₩₽₩₩₩₩₩₩₩₩₩₩₩₩₩₩₩₩₩₩₩₩₩₩₩₩₩₩₩₩₩₩₩₩                                                                                        |
| Priva                         | Government<br>te X Lot No.            | 9                                                                                                               |                                                                                                                               |
| Owner                         |                                       | ₩\$94000000000000000000000000000000000000                                                                       |                                                                                                                               |
|                               | DESCRI                                | PTION                                                                                                           |                                                                                                                               |
| Terrain <u>Small</u>          | flat along river                      |                                                                                                                 | nama pangkangkangkan kalangkangkang kanangkangkangkangkangkangkangkangkangka                                                  |
| Cover type <u>Coni</u>        | fers and grass                        |                                                                                                                 | 2128-00000000000000000000000000000000000                                                                                      |
| Road access Cour              | ity road                              | Condition Gravel                                                                                                |                                                                                                                               |
| Flows Tide                    | <u>, 1</u>                            | Water quality Good                                                                                              |                                                                                                                               |
| Present stage of              | development                           |                                                                                                                 |                                                                                                                               |
|                               | ACCESS PR                             | DBLEMS                                                                                                          |                                                                                                                               |
|                               |                                       |                                                                                                                 |                                                                                                                               |
|                               | Very limited parki                    | ng available.                                                                                                   |                                                                                                                               |
|                               |                                       |                                                                                                                 |                                                                                                                               |
|                               |                                       |                                                                                                                 |                                                                                                                               |
|                               | ACCESS N                              | EEDS                                                                                                            |                                                                                                                               |
| Acquisition: Acr              | es <u>l</u> , Feet of f               | rontage                                                                                                         | annafachter ergesetelska soll i sollen den son störkkersen geste gester andere sollte                                         |
| Typ                           | e of conveyance Pur                   | chase                                                                                                           |                                                                                                                               |
| Development: Boa              | t ramp: Type                          | , No                                                                                                            | . lanes                                                                                                                       |
| Toilets X                     | , Trails, R                           | oada                                                                                                            |                                                                                                                               |
| Parking area                  | X ; for 15                            | Cars or                                                                                                         | car-trailer units                                                                                                             |
| Other develo                  | pment                                 |                                                                                                                 | an ng magaan minaka panganakan ang mang mang mang mang mang mang man                                                          |

At this site the county road right of way runs into the Salmon River bay. A small parking area is needed to accommodate the bank anglers in this area.

\_Region

Mid-Coast

Site No. 2

| II                | Area                         | Priori                                                  | tyA                                                                               |
|-------------------|------------------------------|---------------------------------------------------------|-----------------------------------------------------------------------------------|
| Name Salmo        | on Bay Boat Access           |                                                         |                                                                                   |
|                   |                              |                                                         |                                                                                   |
| Location Sa       | almon River Bay, 6 m         | iles north of Lincoln Cit                               | у.                                                                                |
| T. <u>65</u> , R. | <u>11 W</u> , Sec. <u>23</u> | , <sup>1</sup> / <sub>4</sub> Sec. <u>NE</u> , County _ | Lincoln                                                                           |
| Ownership:        | Public                       | Lincoln County                                          |                                                                                   |
|                   | Private Tax                  | Lot No.                                                 |                                                                                   |
|                   | Owners 1                     |                                                         | აიძერომის წრ წერეთის ი წყოფლარეთ ეგატ მირირის ბა არიიი მი მდიფილე აიდ არ ქალების. |
|                   |                              | DESCRIPTION                                             |                                                                                   |
| Terrain           | Small flat along ba          | y                                                       |                                                                                   |
| Cover type        | Alder, conifers and          | grass                                                   |                                                                                   |
| Road access       | County road                  | , Condition                                             | Gravel                                                                            |
| Flows             | Tidal                        | , Water quality                                         | Good                                                                              |
| Present sta       | ge of development P          | lanned ramp, parking and                                | pionic area.                                                                      |
|                   | AC                           | CESS PROBLEMS                                           |                                                                                   |
|                   |                              |                                                         |                                                                                   |
|                   |                              |                                                         |                                                                                   |
|                   |                              |                                                         |                                                                                   |
|                   |                              |                                                         |                                                                                   |
|                   | - rists                      | CCESS NEEDS                                             |                                                                                   |
| Acquisition       |                              | et of frontage                                          |                                                                                   |
|                   |                              |                                                         |                                                                                   |
|                   |                              | Concrete plank                                          |                                                                                   |
|                   |                              | , Roads                                                 |                                                                                   |
|                   |                              | cars or 50                                              |                                                                                   |
|                   |                              | dock or pier for mooring                                | boats and to                                                                      |
|                   | accom                        | nodate anglers.                                         |                                                                                   |