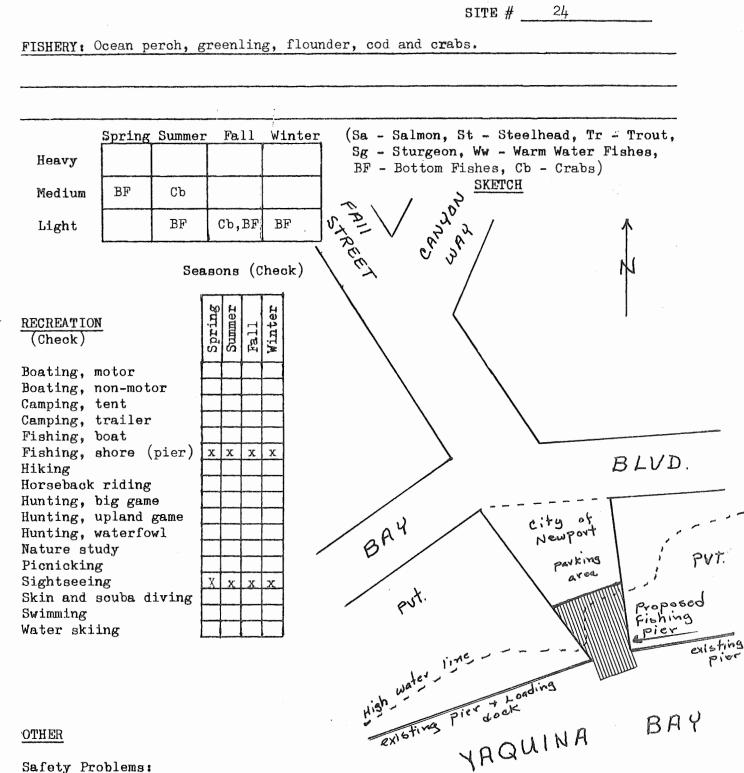

At this site the county road right of way runs into the Salmon River bay. A small parking area is needed to accommodate the bank anglers in this area.

\_Region

Mid-Coast

Site No. 2

| II                | Area                         | Priori                                                  | tyA                                                                               |
|-------------------|------------------------------|---------------------------------------------------------|-----------------------------------------------------------------------------------|
| Name Salmo        | on Bay Boat Access           |                                                         |                                                                                   |
|                   |                              |                                                         |                                                                                   |
| Location Sa       | almon River Bay, 6 m         | iles north of Lincoln Cit                               | у.                                                                                |
| T. <u>65</u> , R. | <u>11 W</u> , Sec. <u>23</u> | , <sup>1</sup> / <sub>4</sub> Sec. <u>NE</u> , County _ | Lincoln                                                                           |
| Ownership:        | Public                       | Lincoln County                                          |                                                                                   |
|                   | Private Tax                  | Lot No.                                                 |                                                                                   |
|                   | Owners 1                     |                                                         | აიძერომის წრ წერეთის ი წყოფლარეთ ეგატ მირირის ბა არიიი მი მდიფილე აიდ არ ქალების. |
|                   |                              | DESCRIPTION                                             |                                                                                   |
| Terrain           | Small flat along ba          | y                                                       |                                                                                   |
| Cover type        | Alder, conifers and          | grass                                                   |                                                                                   |
| Road access       | County road                  | , Condition                                             | Gravel                                                                            |
| Flows             | Tidal                        | , Water quality                                         | Good                                                                              |
| Present sta       | ge of development P          | lanned ramp, parking and                                | pionic area.                                                                      |
|                   | AC                           | CESS PROBLEMS                                           |                                                                                   |
|                   |                              |                                                         |                                                                                   |
|                   |                              |                                                         |                                                                                   |
|                   |                              |                                                         |                                                                                   |
|                   |                              |                                                         |                                                                                   |
|                   | - rists                      | CCESS NEEDS                                             |                                                                                   |
| Acquisition       |                              | et of frontage                                          |                                                                                   |
|                   |                              |                                                         |                                                                                   |
|                   |                              | Concrete plank                                          |                                                                                   |
|                   |                              | , Roads                                                 |                                                                                   |
|                   |                              | cars or 50                                              |                                                                                   |
|                   |                              | dock or pier for mooring                                | boats and to                                                                      |
|                   | accom                        | nodate anglers.                                         |                                                                                   |

This site will be the result of a cooperative effort between the Oregon State Game Commission and Lincoln County.

| Mid-Coast          | Region                | Sit                                                                                                                                                                                                                               | e No.                                                                                                           | 3                                                         |
|--------------------|-----------------------|-----------------------------------------------------------------------------------------------------------------------------------------------------------------------------------------------------------------------------------|-----------------------------------------------------------------------------------------------------------------|-----------------------------------------------------------|
| I                  | Area                  | Pri                                                                                                                                                                                                                               | ority                                                                                                           | A                                                         |
|                    | End Beach wayside     |                                                                                                                                                                                                                                   |                                                                                                                 |                                                           |
| ,                  | mile north of Lincoln |                                                                                                                                                                                                                                   |                                                                                                                 |                                                           |
| T. <u>65</u> , R.  | L1 W , Sec. 34 , ‡    | SecSE, Count                                                                                                                                                                                                                      | yLincol                                                                                                         | n                                                         |
| Ownership: 1       | Public State Hi       | ghway Department                                                                                                                                                                                                                  | ad for the first of the second se  | ₩₩₩₩₩₩₩₩₩₩₩₩₩₩₩₩₩₩₩₩₩₩₩₩₩₩₩₩₩₩₩₩₩₩₩₩₩₩                    |
| 1                  | Private Tax Lo        | t No                                                                                                                                                                                                                              | alle fan ferste fan de sterne ferste fers |                                                           |
| (                  | Wners                 | Samatan Kantagang Jawa Samatan apinya ini pengerakan Samatan Samatan Samatan University Samapag                                                                                                                                   | a dia mili mandra di kana dia mangrafia di kana |                                                           |
|                    | DE                    | SCRIPTION                                                                                                                                                                                                                         |                                                                                                                 |                                                           |
| Terrain <u>Gen</u> | tle to steep slope to | beach from small f                                                                                                                                                                                                                | lat.                                                                                                            | Analan an a              |
| Cover type _(      | Grass and shrubs      | مى بىرىمى بى<br>مىرىمى بىرىمى | andre al faith an agus an                                                   |                                                           |
| Road access        | County                | , Condition                                                                                                                                                                                                                       | <b>Pav</b> ed                                                                                                   | an Sadad gana bayang kang kang kang kang kang kang kang k |
| Flows              | Tidal                 | , Water quality                                                                                                                                                                                                                   | Good                                                                                                            |                                                           |
| Present stage      | of development        | Undeveloped                                                                                                                                                                                                                       | ານທີ່ສຸດແຫຼ່ກັງປະທິດ ລວກການປະທານດ້າຍແຫຼ່ມີແຫຼ່ງ ຜູ້ສິດແມ່ນັກການການ                                              |                                                           |
|                    | ACCES                 | S PROBLEMS                                                                                                                                                                                                                        |                                                                                                                 |                                                           |
|                    |                       |                                                                                                                                                                                                                                   |                                                                                                                 |                                                           |
|                    |                       |                                                                                                                                                                                                                                   |                                                                                                                 |                                                           |
|                    |                       |                                                                                                                                                                                                                                   |                                                                                                                 |                                                           |