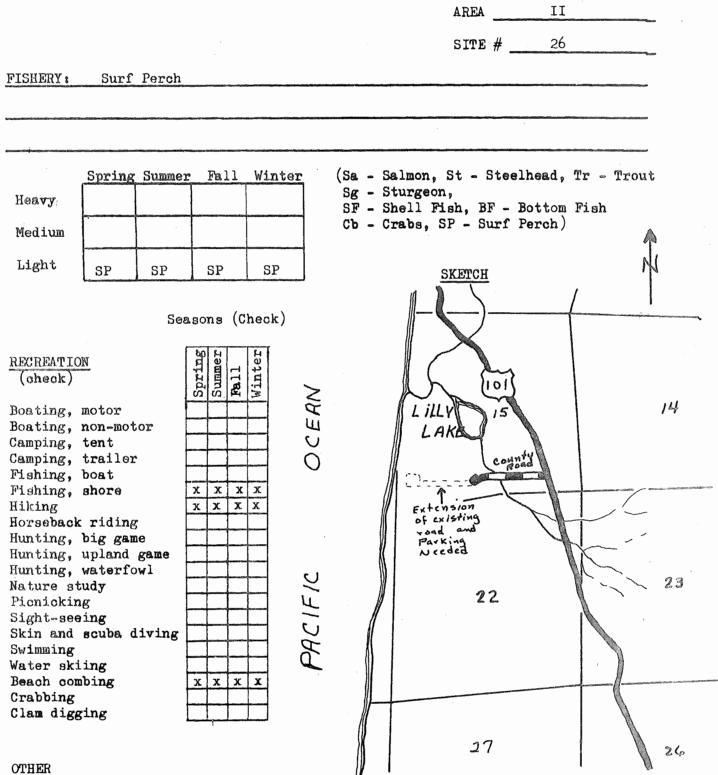

AREA I

| Mid-Coast                     | Region                                | Site No.                                                                                                        | <u>]</u><br>en angel af faith and a faith an a that a that a start a start a faith a faith an an a start a start a start a st |
|-------------------------------|---------------------------------------|-----------------------------------------------------------------------------------------------------------------|-------------------------------------------------------------------------------------------------------------------------------|
| I                             | Area                                  | Priority                                                                                                        | В                                                                                                                             |
| Name Three Roc                | ks (Salmon River)                     |                                                                                                                 | •                                                                                                                             |
| Location <u>West</u> en       | d of county road at mo                | outh of Salmon River.                                                                                           |                                                                                                                               |
| T. <u>65</u> , R. <u>11 W</u> | _, Sec. <u>14</u> , <del>1</del> Sec. | , County                                                                                                        | amook                                                                                                                         |
| Ownership: Publi              | 0                                     | y a Ministry Ministry and young water and young you | ₩₽₩₽₩₽₩₩₩₩₩₩₩₩₩₩₩₩₩₩₩₩₩₩₩₩₩₩₩₩₩₩₩₩₩₩₩₩                                                                                        |
| Priva                         | Government<br>te X Lot No.            | 9                                                                                                               |                                                                                                                               |
| Owner                         |                                       | ₩\$94000000000000000000000000000000000000                                                                       |                                                                                                                               |
|                               | DESCRI                                | PTION                                                                                                           |                                                                                                                               |
| Terrain <u>Small</u>          | flat along river                      |                                                                                                                 | nama pangkangkangkan kalangkangkang kanangkangkangkangkangkangkangkangkangka                                                  |
| Cover type <u>Coni</u>        | fers and grass                        |                                                                                                                 | 2128-00000000000000000000000000000000000                                                                                      |
| Road access Cour              | ity road                              | Condition Gravel                                                                                                |                                                                                                                               |
| Flows Tide                    | <u>, 1</u>                            | Water quality Good                                                                                              |                                                                                                                               |
| Present stage of              | development                           |                                                                                                                 |                                                                                                                               |
|                               | ACCESS PR                             | DBLEMS                                                                                                          |                                                                                                                               |
|                               |                                       |                                                                                                                 |                                                                                                                               |
|                               | Very limited parki                    | ng available.                                                                                                   |                                                                                                                               |
|                               |                                       |                                                                                                                 |                                                                                                                               |
|                               |                                       |                                                                                                                 |                                                                                                                               |
|                               | ACCESS N                              | EEDS                                                                                                            |                                                                                                                               |
| Acquisition: Acr              | es <u>l</u> , Feet of f               | rontage                                                                                                         | annafachter ergesetelska soll i sollen den son störkkersen geste gester andere sollte                                         |
| Typ                           | e of conveyance Pur                   | chase                                                                                                           |                                                                                                                               |
| Development: Boa              | t ramp: Type                          | , No                                                                                                            | . lanes                                                                                                                       |
| Toilets X                     | , Trails, R                           | oada                                                                                                            |                                                                                                                               |
| Parking area                  | X ; for 15                            | Cars or                                                                                                         | car-trailer units                                                                                                             |
| Other develo                  | pment                                 |                                                                                                                 | an ng magaan minaka panganakan ang mang mang mang mang mang mang man                                                          |

At this site the county road right of way runs into the Salmon River bay. A small parking area is needed to accommodate the bank anglers in this area.

\_Region

Mid-Coast

Site No. 2

| II                | Area                         | Priori                                                  | tyA                                                                               |
|-------------------|------------------------------|---------------------------------------------------------|-----------------------------------------------------------------------------------|
| Name Salmo        | on Bay Boat Access           |                                                         |                                                                                   |
|                   |                              |                                                         |                                                                                   |
| Location Sa       | almon River Bay, 6 m         | iles north of Lincoln Cit                               | у.                                                                                |
| T. <u>65</u> , R. | <u>11 W</u> , Sec. <u>23</u> | , <sup>1</sup> / <sub>4</sub> Sec. <u>NE</u> , County _ | Lincoln                                                                           |
| Ownership:        | Public                       | Lincoln County                                          |                                                                                   |
|                   | Private Tax                  | Lot No.                                                 |                                                                                   |
|                   | Owners 1                     |                                                         | აიძერომის წრ წერეთის ი წყოფლარეთ ეგატ მირირის ბა არიიი მი მდიფილე აიდ არ ქალების. |
|                   |                              | DESCRIPTION                                             |                                                                                   |
| Terrain           | Small flat along ba          | y                                                       |                                                                                   |
| Cover type        | Alder, conifers and          | grass                                                   |                                                                                   |
| Road access       | County road                  | , Condition                                             | Gravel                                                                            |
| Flows             | Tidal                        | , Water quality                                         | Good                                                                              |
| Present sta       | ge of development P          | lanned ramp, parking and                                | pionic area.                                                                      |
|                   | AC                           | CESS PROBLEMS                                           |                                                                                   |
|                   |                              |                                                         |                                                                                   |
|                   |                              |                                                         |                                                                                   |
|                   |                              |                                                         |                                                                                   |
|                   |                              |                                                         |                                                                                   |
|                   | - rists                      | CCESS NEEDS                                             |                                                                                   |
| Acquisition       |                              | et of frontage                                          |                                                                                   |
|                   |                              |                                                         |                                                                                   |
|                   |                              | Concrete plank                                          |                                                                                   |
|                   |                              | , Roads                                                 |                                                                                   |
|                   |                              | cars or 50                                              |                                                                                   |
|                   |                              | dock or pier for mooring                                | boats and to                                                                      |
|                   | accom                        | nodate anglers.                                         |                                                                                   |