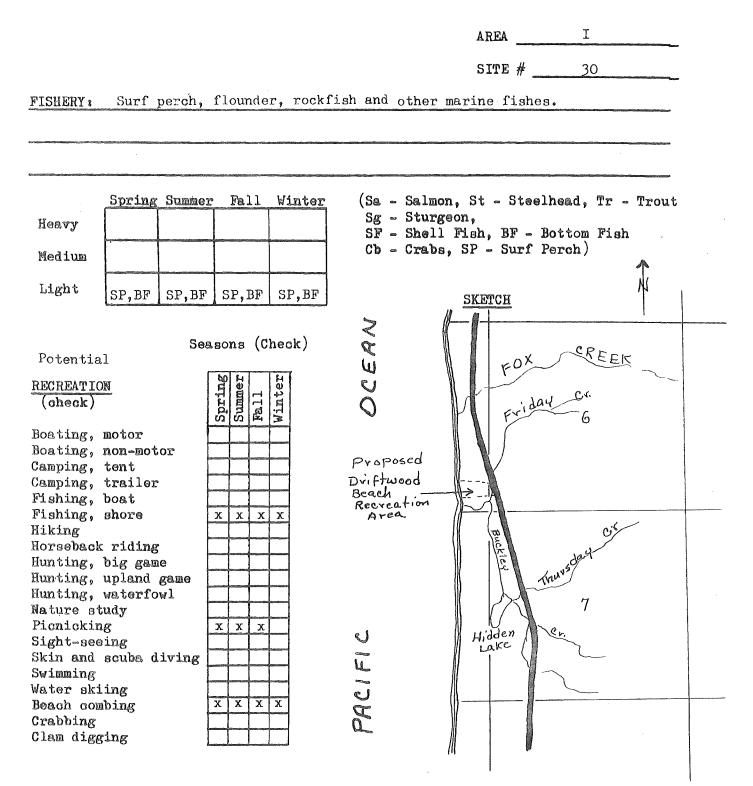

| No.                                                                                                             | lanes             |
| Toilets _    | <u>X</u> , | Trails    | X           | , Roads _ | Х                                        |                                                                                                                 |                   |
| Parking a    | lrea       | X_; for   | 100         | cars      | or                                       | and and the state of | car-trailer units |
| Other dev    | velopmer   | nt        | Picr        | nic facil | ities                                    |                                                                                                                 |                   |



### OTHER

Safety Problems:

Group Facilities:

REMARKS

This area should be developed for parking, picnic facilities and beach access.

This area covers the 45-mile section of Oregon Coast from Alsea Bay to the Lane and Douglas County line. The shoreline varies considerably from steep rocky bluffs along the northern part of the area to flat rolling sand dunes in the Florence area. The two major estuaries within the area are the Alsea and Siuslaw Bays.

The offshore sport fishery in this area isn't as spectacular as is indicated for the north half of the Mid-Coast, as the Siuslaw Bay provides the only ocean access. However, both the Alsea and Siuslaw have an excellent fishery for cutthroat trout and salmon within the bays. The lower reaches of some of the smaller streams in this area als