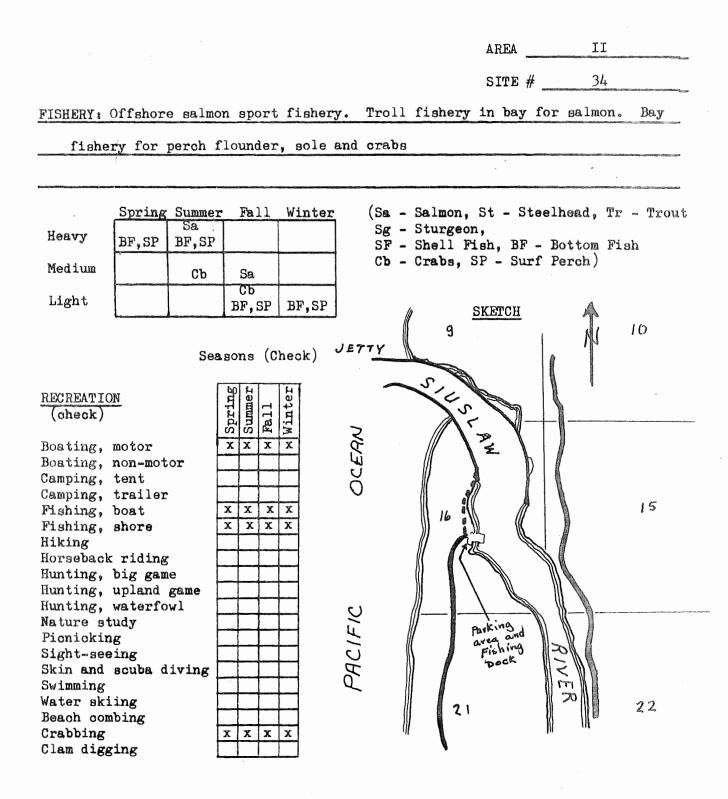

AREA I

| Mid-Coast                     | Region                                | Site No.                                                                                                        | <u>]</u><br>en angel af faith and a faith an a that a that a start a start a faith a faith an an a start a start a start a st |
|-------------------------------|---------------------------------------|-----------------------------------------------------------------------------------------------------------------|-------------------------------------------------------------------------------------------------------------------------------|
| I                             | Area                                  | Priority                                                                                                        | В                                                                                                                             |
| Name Three Roc                | ks (Salmon River)                     |                                                                                                                 | •                                                                                                                             |
| Location <u>West</u> en       | d of county road at mo                | outh of Salmon River.                                                                                           |                                                                                                                               |
| T. <u>65</u> , R. <u>11 W</u> | _, Sec. <u>14</u> , <del>1</del> Sec. | , County                                                                                                        | amook                                                                                                                         |
| Ownership: Publi              | 0                                     | y a Ministry Ministry and young water and young you | ₩₽₩₽₩₽₩₩₩₩₩₩₩₩₩₩₩₩₩₩₩₩₩₩₩₩₩₩₩₩₩₩₩₩₩₩₩₩                                                                                        |
| Priva                         | Government<br>te X Lot No.            | 9                                                                                                               |                                                                                                                               |
| Owner                         |                                       | ₩\$94000000000000000000000000000000000000                                                                       |                                                                                                                               |
|                               | DESCRI                                | PTION                                                                                                           |                                                                                                                               |
| Terrain <u>Small</u>          | flat along river                      |                                                                                                                 | nama pangkangkangkan kalangkangkang kanangkangkangkangkangkangkangkangkangka                                                  |
| Cover type <u>Coni</u>        | fers and grass                        |                                                                                                                 | 2128-00000000000000000000000000000000000                                                                                      |
| Road access Cour              | ity road                              | Condition Gravel                                                                                                |                                                                                                                               |
| Flows Tide                    | <u>, 1</u>                            | Water quality Good                                                                                              |                                                                                                                               |
| Present stage of              | development                           |                                                                                                                 |                                                                                                                               |
|                               | ACCESS PR                             | DBLEMS                                                                                                          |                                                                                                                               |
|                               |                                       |                                                                                                                 |                                                                                                                               |
|                               | Very limited parki                    | ng available.                                                                                                   |                                                                                                                               |
|                               |                                       |                                                                                                                 |                                                                                                                               |
|                               |                                       |                                                                                                                 |                                                                                                                               |
|                               | ACCESS N                              | EEDS                                                                                                            |                                                                                                                               |
| Acquisition: Acr              | es <u>l</u> , Feet of f               | rontage                                                                                                         | annafachter ergesetelska soll i sollen den son störkkersen geste gester andere sollte                                         |
| Typ                           | e of conveyance Pur                   | chase                                                                                                           |                                                                                                                               |
| Development: Boa              | t ramp: Type                          | , No                                                                                                            | . lanes                                                                                                                       |
| Toilets X                     | , Trails, R                           | oada                                                                                                            |                                                                                                                               |
| Parking area                  | X ; for 15                            | Cars or                                                                                                         | car-trailer units                                                                                                             |
| Other develo                  | pment                                 |                                                                                                                 | an ng magaan minaka panganakan ang mang mang mang mang mang mang man                                                          |

At this site the county road right of way runs into the Salmon River bay. A small parking area is needed to accommodate the bank anglers in this area.

\_Region

Mid-Coast

Site No. 2

| II                | Area                         | Priori                                                  | tyA                                                                               |
|-------------------|------------------------------|---------------------------------------------------------|-----------------------------------------------------------------------------------|
| Name Salmo        | on Bay Boat Access           |                                                         |                                                                                   |
|                   |                              |                                                         |                                                                                   |
| Location Sa       | almon River Bay, 6 m         | iles north of Lincoln Cit                               | у.                                                                                |
| T. <u>65</u> , R. | <u>11 W</u> , Sec. <u>23</u> | , <sup>1</sup> / <sub>4</sub> Sec. <u>NE</u> , County _ | Lincoln                                                                           |
| Ownership:        | Public                       | Lincoln County                                          |                                                                                   |
|                   | Private Tax                  | Lot No.                                                 |                                                                                   |
|                   | Owners 1                     |                                                         | აიძერომის წრ წერეთის ი წყოფლარეთ ეგატ მირირის ბა არიიი მი მდიფილე აიდ არ ქალების. |
|                   |                              | DESCRIPTION                                             |                                                                                   |
| Terrain           | Small flat along ba          | y                                                       |                                                                                   |
| Cover type        | Alder, conifers and          | grass                                                   |                                                                                   |
| Road access       | County road                  | , Condition                                             | Gravel                                                                            |
| Flows             | Tidal                        | , Water quality                                         | Good                                                                              |
| Present sta       | ge of development P          | lanned ramp, parking and                                | pionic area.                                                                      |
|                   | AC                           | CESS PROBLEMS                                           |                                                                                   |
|                   |                              |                                                         |                                                                                   |
|                   |                              |                                                         |                                                                                   |
|                   |                              |                                                         |                                                                                   |
|                   |                              |                                                         |                                                                                   |
|                   | - rists                      | CCESS NEEDS                                             |                                                                                   |
| Acquisition       |                              | et of frontage                                          |                                                                                   |
|                   |                              |                                                         |                                                                                   |
|                   |                              | Concrete plank                                          |                                                                                   |
|                   |                              | , Roads                                                 |                                                                                   |
|                   |                              | cars or 50                                              |                                                                                   |
|                   |                              | dock or pier for mooring                                | boats and to                                                                      |
|                   | accom                        | nodate anglers.                                         |                                                                                   |