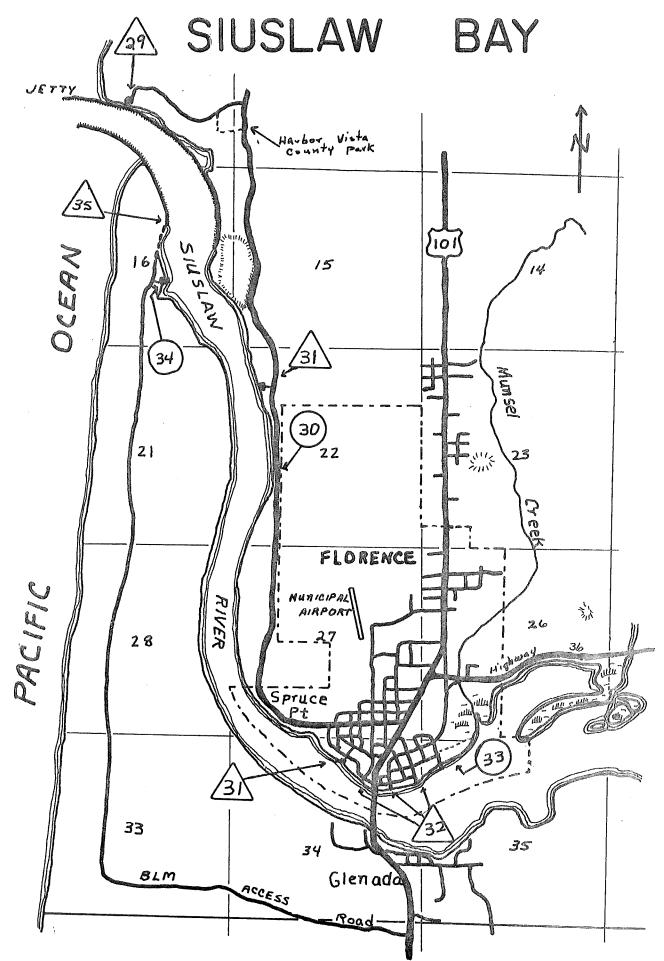

The Mid-Coast has been divided into two areas containing 66 sites which have been evaluated. The areas are further described and a plan for public access is outlined in the following sections.

The Mid-Coast includes the ocean beach and estuary areas in Lane and Lincoln Counties.

A total of 30 access sites has been evaluated for this area. Fourteen sites are considered adequate and 16 need additional development. The following evaluation sheets further describe each of these sites.