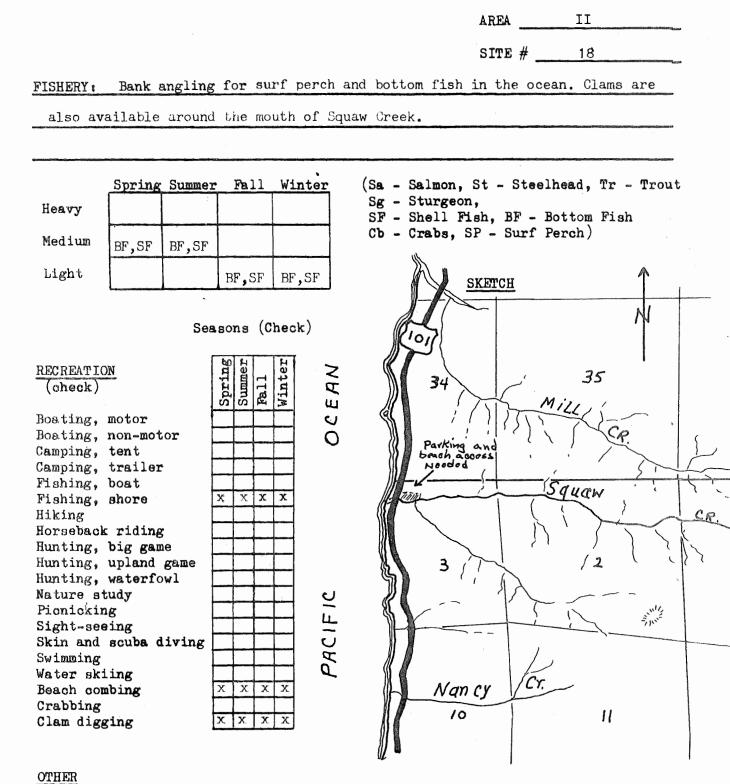

|
| Development: | Boat ramp: Type               | No.      | lanes                                                                                                          |
| Toilets      | X, Trails X                   | , Roads  | 2800079_00.01287289.00.010.00.00.000000000000000000000000                                                      |
| Parking (    | area X for 25                 | CArs or  | oar-trailer units                                                                                              |
| Other der    | velopment                     |          |                                                                                                                |



Safety Problems:

Group Facilities:

## REMARKS

| Mid-Coast            | Region         |               |