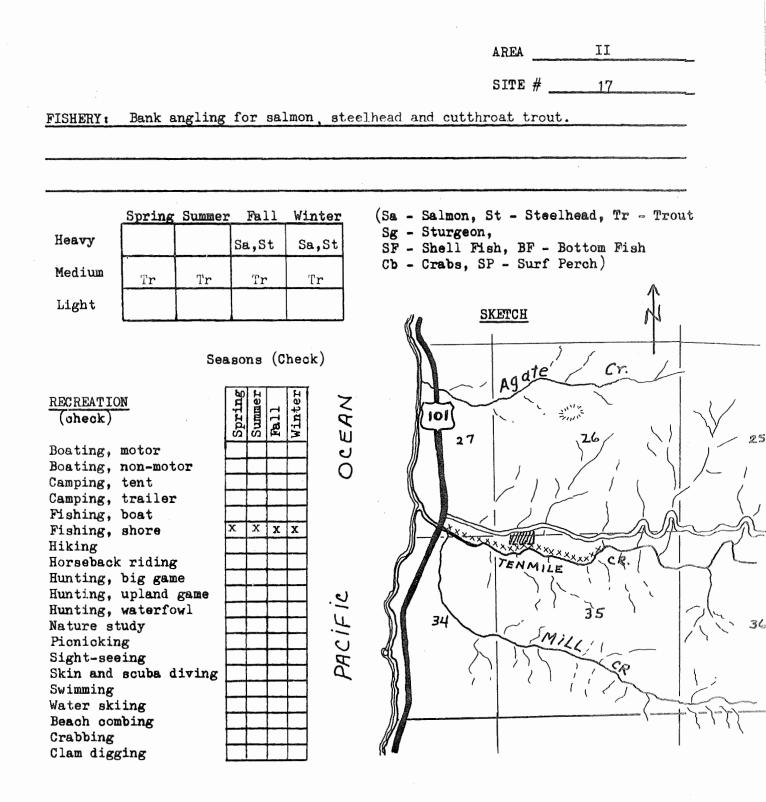

ory of the state of | ala unifica von una autoritation de la producer mais a general francés de la producer de la produce de la produ |  |  |  |

# ACCESS NEEDS

| Acquisition: | Acres 1, Feet of   | frontage 1 mile                                    |
|--------------|--------------------|----------------------------------------------------|
|              | Type of conveyance | Purchase                                           |
| Development: | Boat ramp: Type    | No. lanes                                          |
| Toileta      | X , Trails X       | , Roads                                            |
| Parking (    | area X; for 30     | cars or car-trailer units                          |
| Other de     | velopment          | ՟՟ֈ՟ֈֈ֍֍֎֍֎ՠՠՠՠ֍֎֎֎ՠ֎֍֎֎֍ՠՠֈ֍֎ՠֈ֍֎֍ՠ֍֎ՠ֎֎ՠ֎֎֎֎֎֎֎֎ |



#### OTHER

Safety Problems:

Group Facilities:

**REMARKS** Parking and trail easement along the lower mile of the stream as indicated on the sketch should be acquired. This area recieves heavy use at times. Access is gained by trespass across private lands. Parking is usually along the highway shoulder.

| Mid-Coast                    | Region                               | Site No. 18                            |
|------------------------------|--------------------------------------|----------------------------------------|
| II                           | Årea                                 | PriorityC                              |
| Name <u>Squaw Creek</u>      | tana<br>                             | · .                                    |
| Location 7.5 miles s         | outh