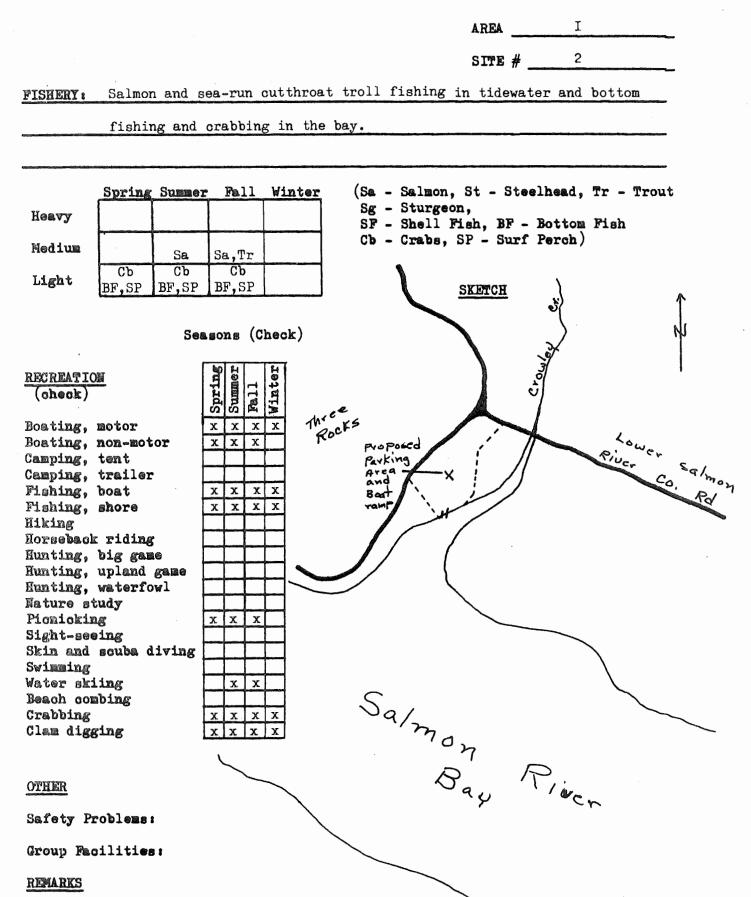

At this site the county road right of way runs into the Salmon River bay. A small parking area is needed to accommodate the bank anglers in this area.

\_Region

Mid-Coast

Site No. 2

| II                | Area                         | Priori                                                  | tyA                                                                               |
|-------------------|------------------------------|---------------------------------------------------------|-----------------------------------------------------------------------------------|
| Name Salmo        | on Bay Boat Access           |                                                         |                                                                                   |
|                   |                              |                                                         |                                                                                   |
| Location Sa       | almon River Bay, 6 m         | iles north of Lincoln Cit                               | у.                                                                                |
| T. <u>65</u> , R. | <u>11 W</u> , Sec. <u>23</u> | , <sup>1</sup> / <sub>4</sub> Sec. <u>NE</u> , County _ | Lincoln                                                                           |
| Ownership:        | Public                       | Lincoln County                                          |                                                                                   |
|                   | Private Tax                  | Lot No.                                                 |                                                                                   |
|                   | Owners 1                     |                                                         | აიძერომის წრ წერეთის ი წყოფლარეთ ეგატ მირირის ბა არიიი მი მდიფილე აიდ არ ქალების. |
|                   |                              | DESCRIPTION                                             |                                                                                   |
| Terrain           | Small flat along ba          | y                                                       |                                                                                   |
| Cover type        | Alder, conifers and          | grass                                                   |                                                                                   |
| Road access       | County road                  | , Condition                                             | Gravel                                                                            |
| Flows             | Tidal                        | , Water quality                                         | Good                                                                              |
| Present sta       | ge of development P          | lanned ramp, parking and                                | pionic area.                                                                      |
|                   | AC                           | CESS PROBLEMS                                           |                                                                                   |
|                   |                              |                                                         |                                                                                   |
|                   |                              |                                                         |                                                                                   |
|                   |                              |                                                         |                                                                                   |
|                   |                              |                                                         |                                                                                   |
|                   | - rists                      | CCESS NEEDS                                             |                                                                                   |
| Acquisition       |                              | et of frontage                                          |                                                                                   |
|                   |                              |                                                         |                                                                                   |
|                   |                              | Concrete plank                                          |                                                                                   |
|                   |                              | , Roads                                                 |                                                                                   |
|                   |                              | cars or 50                                              |                                                                                   |
|                   |                              | dock or pier for mooring                                | boats and to                                                                      |
|                   | accom                        | nodate anglers.                                         |                                                                                   |

This site will be the result of a cooperative effort between the Oregon State Game Commission and Lincoln County.

| Mid-Coast          | Region                | Sit                                                                                                                                                                                                                               | e No.                                                                                                           | 3                                                         |
|--------------------|-----------------------|-----------------------------------------------------------------------------------------------------------------------------------------------------------------------------------------------------------------------------------|-----------------------------------------------------------------------------------------------------------------|-----------------------------------------------------------|
| I                  | Area                  | Pri                                                                                                                                                                                                                               | ority                                                                                                           | A                                                         |
|                    | End Beach wayside     |                                                                                                                                                                                                                                   |                                                                                                                 |                                                           |
| ,                  | mile north of Lincoln |                                                                                                                                                                                                                                   |                                                                                                                 |                                                           |
| T. <u>65</u> , R.  | L1 W , Sec. 34 , ‡    | SecSE, Count                                                                                                                                                                                                                      | yLincol                                                                                                         | n                                                         |
| Ownership: 1       | Public State Hi       | ghway Department                                                                                                                                                                                                                  | ad for the first of the second se  | ₩₩₩₩₩₩₩₩₩₩₩₩₩₩₩₩₩₩₩₩₩₩₩₩₩₩₩₩₩₩₩₩₩₩₩₩₩₩                    |
| 1                  | Private Tax Lo        | t No                                                                                                                                                                                                                              | alle fan ferste fan de sterne ferste fers |                                                           |
| (                  | Wners                 | Samatan Kantagang Jawa Samatan apinya ini pengerakan Samatan Samatan Samatan University Samapag                                                                                                                                   | a dia mili mandra di kana dia mangrafia di kana |                                                           |
|                    | DE                    | SCRIPTION                                                                                                                                                                                                                         |                                                                                                                 |                                                           |
| Terrain <u>Gen</u> | tle to steep slope to | beach from small f                                                                                                                                                                                                                | lat.                                                                                                            | Analan an a              |
| Cover type _(      | Grass and shrubs      | مى بىرىمى بى<br>مىرىمى بىرىمى | andre al faith an agus an                                                   |                                                           |
| Road access        | County                | , Condition                                                                                                                                                                                                                       | <b>Pav</b> ed                                                                                                   | an Sadad gana bayang kang kang kang kang kang kang kang k |
| Flows              | Tidal                 | , Water quality                                                                                                                                                                                                                   | Good                                                                                                            |                                                           |
| Present stage      | of development        | Undeveloped                                                                                                                                                                                                                       | ານທີ່ສຸດແຫຼ່ກັງປະທິດ ລວກການປະທານດ້າຍແຫຼ່ມີແຫຼ່ງ ຜູ້ສິດແມ່ນັກການການ                                              |                                                           |
|                    | ACCES                 | S PROBLEMS                                                                                                                                                                                                                        |                                                                                                                 |                                                           |
|                    |                       |                                                                                                                                                                                                                                   |                                                                                                                 |                                                           |
|                    |                       |                                                                                                                                                                                                                                   |                                                                                                                 |                                                           |
|                    |                       |                                                                                                                                                                                                                                   |                                                                                                                 |                                                           |