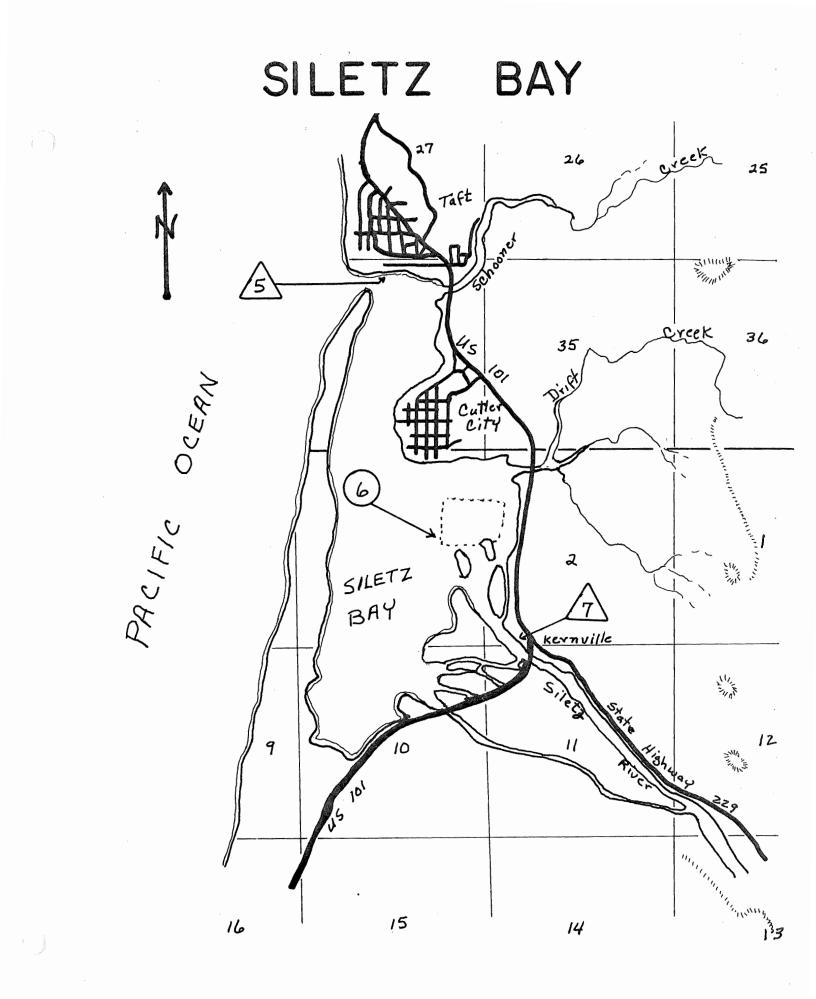

|   |   |   |                      |
| Skin & scuba diving                                                                                              |   |   |   |                      |
| Water skiing                                                                                                     |   |   |   |                      |
| Nature study                                                                                                     |   |   |   |                      |
| Sight-seeing                                                                                                     | I |   |   | Bileri Bileri Bileri |

# REMARKS :

Moorages included in this group are: Silver Landing, Chinook Harbor and Siletz Moorage.

See Page 19.



| Mid-Coas          | tRegion                                 | Site No.       | 8