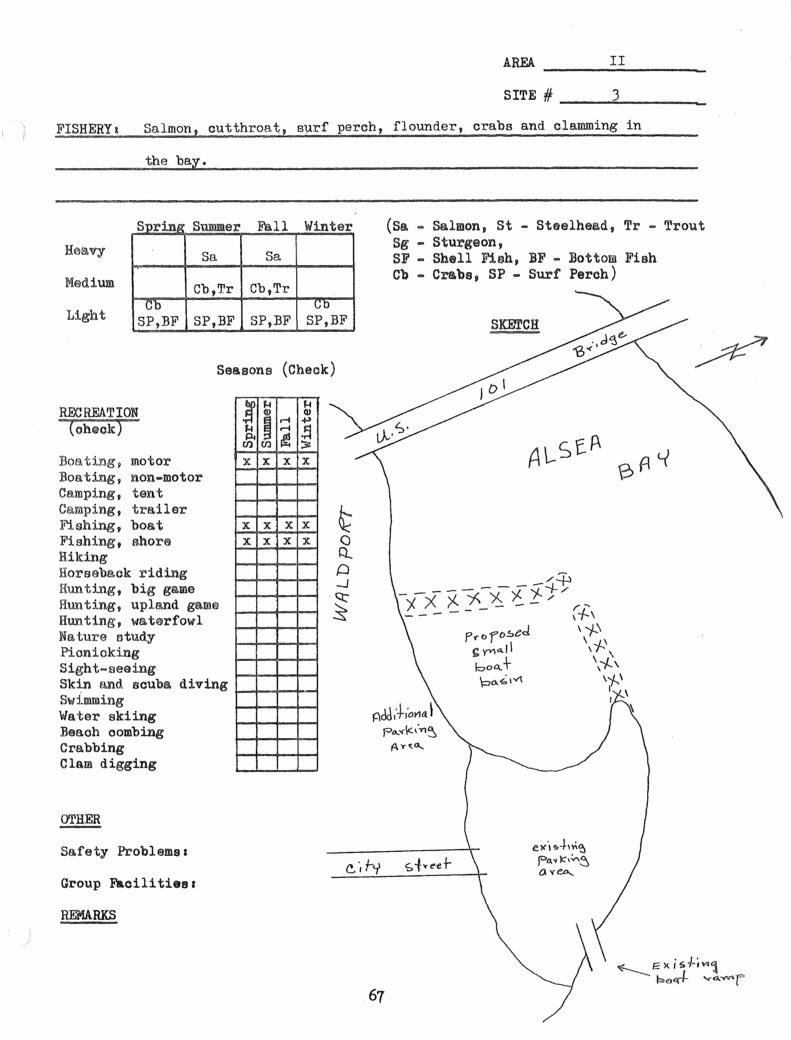

|

Other development

| × | See | Page | 71. |
|---|-----|------|-----|
|---|-----|------|-----|

¥



| Mid-Coast                         | Region             | Site No.            | 4                                                                                                              |
|-----------------------------------|--------------------|---------------------|----------------------------------------------------------------------------------------------------------------|
| :                                 | Area               | Priority            | rA                                                                                                             |
| Name Alsea Bay - Sc               |                    |                     |                                                                                                                |
| Location Waldport