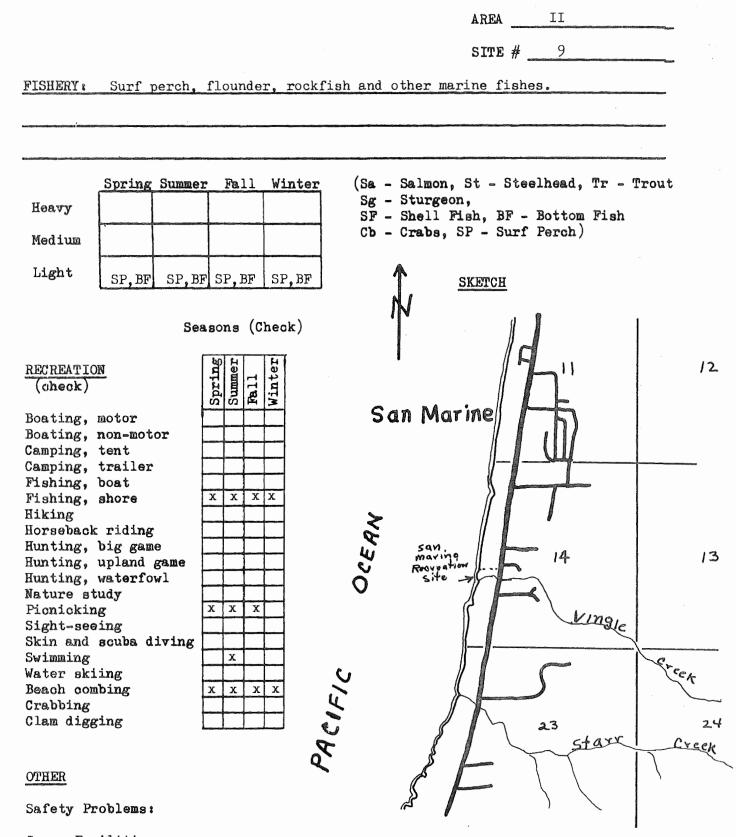

es         | _, Feet of | frontage                                   |     |                   |
|--------------|---------------|------------|--------------------------------------------|-----|-------------------|
|              | Type of conve | eyance     |                                            |     |                   |
| Development: | Boat ramp:    | Гуре       | unda an Shije shindya ya Mandaji Shindya S | No. | lanes             |
| Toilets      | X , Trail     | ls X       | , Roads                                    |     |                   |
| Parking a    | area X        | for 10     | 0 cars                                     | or  | car-trailer units |
| Other de     | velopment     | Picnic fa  | cilities                                   |     |                   |



Group Facilities:

### REMARKS

This  $3\frac{1}{2}$  acre site was just purchased by the State Highway Department. Plans call for purchasing additional acreage, developing a parking area, sanitary facilities and trails to the beach.

;

| Mid-Coast          |                    | _Region S                             |                                                             | Site No10