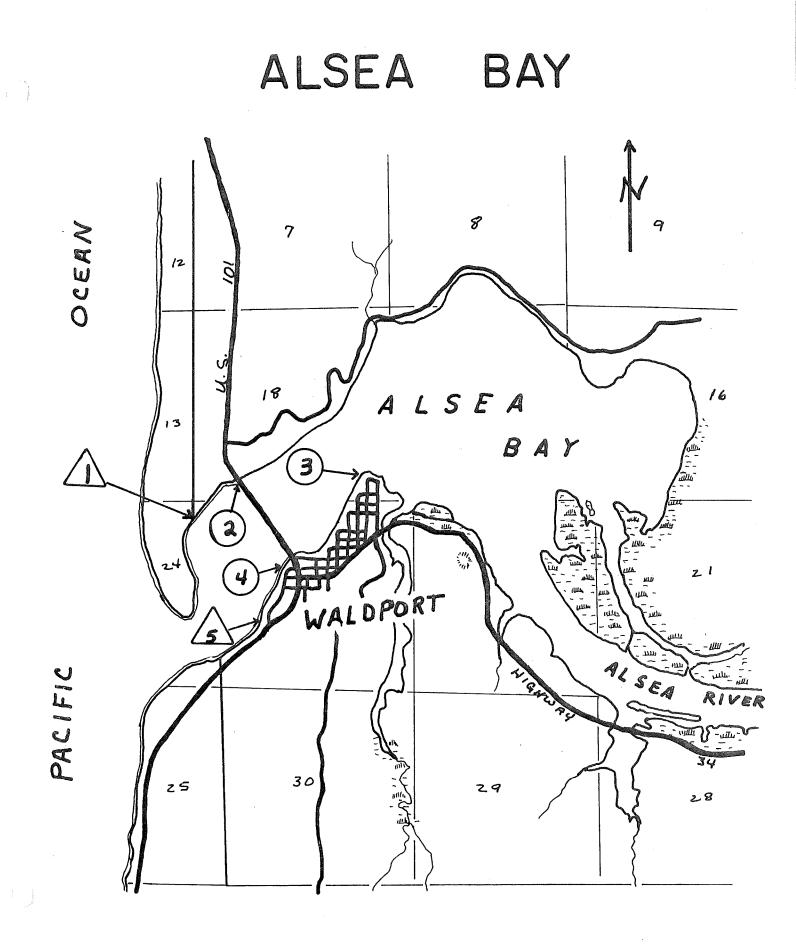

|                        | 1      |         |
|-------|------------------------|--------|---------|
|       | Sa                     |        |         |
| SP,BF | SP, BF                 | SP, BF | SP,BF   |
|       | Salmon, S<br>Trout, Sl |        |         |
|       | Bottom F:<br>Shell Fin |        | - Crabs |

Fall

Spring Summer

| Fishing, boat       |
|---------------------|
| Fishing, shore      |
| Camping             |
| Picnicking          |
| Crabbing            |
| Clam digging        |
| Hunting, waterfowl  |
| Hiking              |
| Beach combing       |
| Horseback riding    |
| Swimming            |
| Skin & scuba diving |
| Water skiing        |
| Nature study        |
| Sight-seeing        |
|                     |

Recreation



### REMARKS :

\* See Page 71.



| Mid-Coast                            | Region