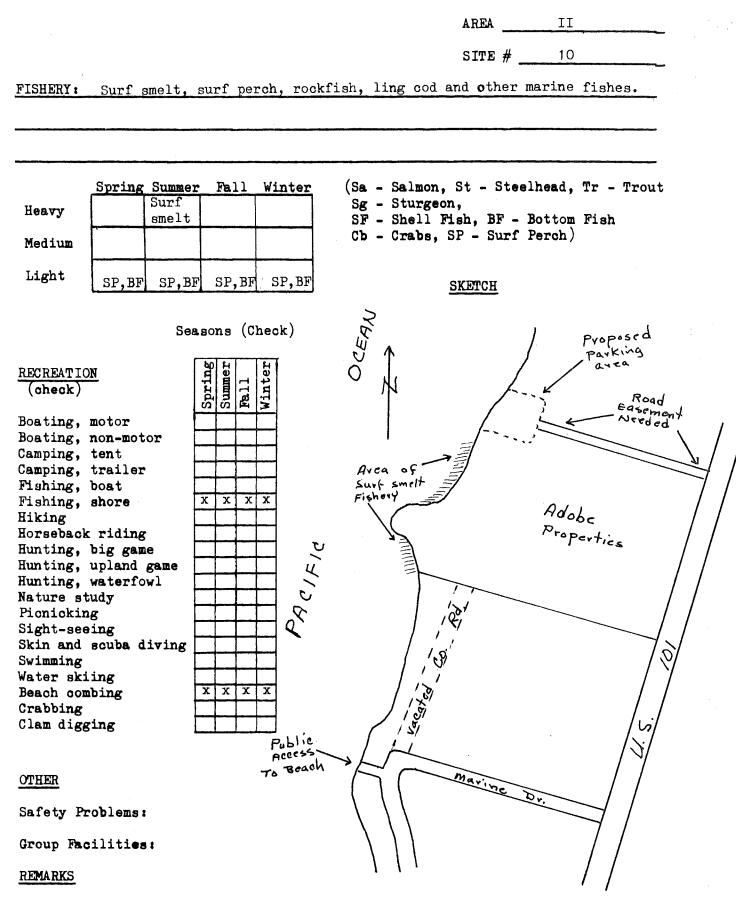

-----------------|
| 1            | Type of conve | yance         | Purchase                                |                                          |                                          |
| Development: | Boat ramp: 1  | уре           | ana an | No.                                      | lanes                                    |
| Toilets      | X, Trail      | ls <u>X</u> , | Roads                                   | ana kana kana kana kana kana kana kana   |                                          |
| Parking      | area X;       | for 15        | cars or                                 | an a | car-trailer units                        |
| Other de     | velopment     |               |                                         |                                          | an a |



This area received considerable use when the surf smelt are running, but access is grained by trespass over private property.

| Mid-Coast                                        | Region                        |                  | Site No.       | 1]      | L                                                                                                                |
|--------------------------------------------------|-------------------------------|------------------|----------------|---------|------------------------------------------------------------------------------------------------------------------|
| II                                               | Area                          |                  | Priority       | Compl   | lete