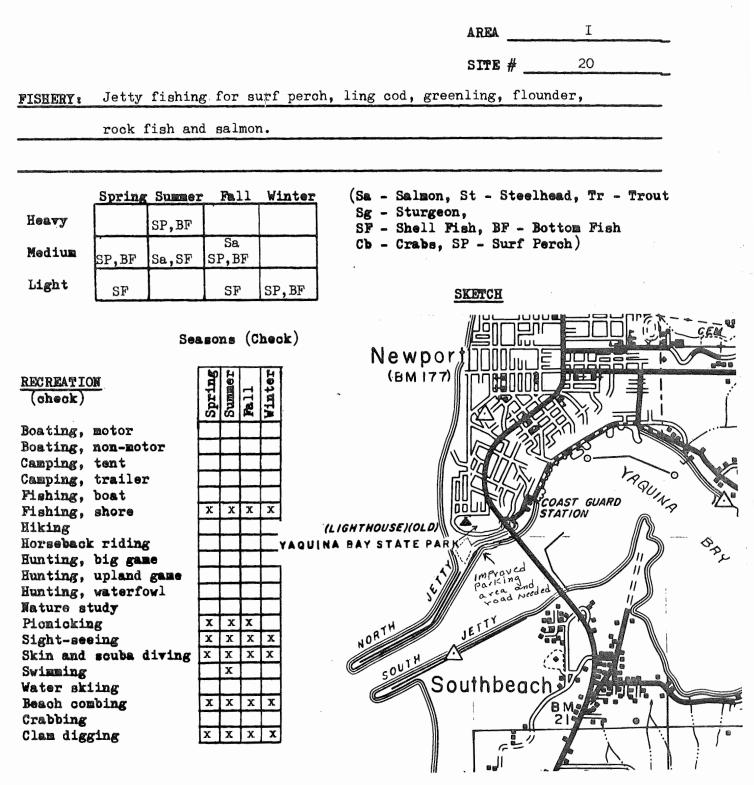

AREA I

| Mid-Coast                     | Region                                | Site No.                                                                                                        | <u>]</u><br>en angel af faith and a faith an a that a that a start a start a faith a faith an an a start a start a start a st |
|-------------------------------|---------------------------------------|-----------------------------------------------------------------------------------------------------------------|-------------------------------------------------------------------------------------------------------------------------------|
| I                             | Area                                  | Priority                                                                                                        | В                                                                                                                             |
| Name Three Roc                | ks (Salmon River)                     |                                                                                                                 | •                                                                                                                             |
| Location <u>West</u> en       | d of county road at mo                | outh of Salmon River.                                                                                           |                                                                                                                               |
| T. <u>65</u> , R. <u>11 W</u> | _, Sec. <u>14</u> , <del>1</del> Sec. | , County                                                                                                        | amook                                                                                                                         |
| Ownership: Publi              | 0                                     | y a Ministry Ministry and young water and young you | ₩₽₩₽₩₽₩₩₩₩₩₩₩₩₩₩₩₩₩₩₩₩₩₩₩₩₩₩₩₩₩₩₩₩₩₩₩₩                                                                                        |
| Priva                         | Government<br>te X Lot No.            | 9                                                                                                               |                                                                                                                               |
| Owner                         |                                       | ₩\$94000000000000000000000000000000000000                                                                       |                                                                                                                               |
|                               | DESCRI                                | PTION                                                                                                           |                                                                                                                               |
| Terrain <u>Small</u>          | flat along river                      |                                                                                                                 | nama pangkangkangkan kalangkangkang kanangkangkangkangkangkangkangkangkangka                                                  |
| Cover type <u>Coni</u>        | fers and grass                        |                                                                                                                 | 2128-00000000000000000000000000000000000                                                                                      |
| Road access Cour              | ity road                              | Condition Gravel                                                                                                |                                                                                                                               |
| Flows Tide                    | <u>, 1</u>                            | Water quality Good                                                                                              |                                                                                                                               |
| Present stage of              | development                           |                                                                                                                 |                                                                                                                               |
|                               | ACCESS PR                             | DBLEMS                                                                                                          |                                                                                                                               |
|                               |                                       |                                                                                                                 |                                                                                                                               |
|                               | Very limited parki                    | ng available.                                                                                                   |                                                                                                                               |
|                               |                                       |                                                                                                                 |                                                                                                                               |
|                               |                                       |                                                                                                                 |                                                                                                                               |
|                               | ACCESS N                              | EEDS                                                                                                            |                                                                                                                               |
| Acquisition: Acr              | es <u>l</u> , Feet of f               | rontage                                                                                                         | annafachter ergesetelska soll i sollen den son störkkersen geste gester andere sollte                                         |
| Typ                           | e of conveyance Pur                   | chase                                                                                                           |                                                                                                                               |
| Development: Boa              | t ramp: Type                          | , No                                                                                                            | . lanes                                                                                                                       |
| Toilets X                     | , Trails, R                           | oada                                                                                                            |                                                                                                                               |
| Parking area                  | X ; for 15                            | Cars or                                                                                                         | car-trailer units                                                                                                             |
| Other develo                  | pment                                 |                                                                                                                 | an ng magaan minaka panganakan ang mang mang mang mang mang mang man                                                          |

At this site the county road right of way runs into the Salmon River bay. A small parking area is needed to accommodate the bank anglers in this area.

\_Region

Mid-Coast

Site No. 2

| II                | Area                         | Priori                                                  | tyA                                                                               |
|-------------------|------------------------------|---------------------------------------------------------|-----------------------------------------------------------------------------------|
| Name Salmo        | on Bay Boat Access           |                                                         |                                                                                   |
|                   |                              |                                                         |                                                                                   |
| Location Sa       | almon River Bay, 6 m         | iles north of Lincoln Cit                               | у.                                                                                |
| T. <u>65</u> , R. | <u>11 W</u> , Sec. <u>23</u> | , <sup>1</sup> / <sub>4</sub> Sec. <u>NE</u> , County _ | Lincoln                                                                           |
| Ownership:        | Public                       | Lincoln County                                          |                                                                                   |
|                   | Private Tax                  | Lot No.                                                 |                                                                                   |
|                   | Owners 1                     |                                                         | აიძერომის წრ წერეთის ი წყოფლარეთ ეგატ მირირის ბა არიიი მი მდიფილე აიდ არ ქალების. |
|                   |                              | DESCRIPTION                                             |                                                                                   |
| Terrain           | Small flat along ba          | y                                                       |                                                                                   |
| Cover type        | Alder, conifers and          | grass                                                   |                                                                                   |
| Road access       | County road                  | , Condition                                             | Gravel                                                                            |
| Flows             | Tidal                        | , Water quality                                         | Good                                                                              |
| Present sta       | ge of development P          | lanned ramp, parking and                                | pionic area.                                                                      |
|                   | AC                           | CESS PROBLEMS                                           |                                                                                   |
|                   |                              |                                                         |                                                                                   |
|                   |                              |                                                         |                                                                                   |
|                   |                              |                                                         |                                                                                   |
|                   |                              |                                                         |                                                                                   |
|                   | - rists                      | CCESS NEEDS                                             |                                                                                   |
| Acquisition       |                              | et of frontage                                          |                                                                                   |
|                   |                              |                                                         |                                                                                   |
|                   |                              | Concrete plank                                          |                                                                                   |
|                   |                              | , Roads                                                 |                                                                                   |
|                   |                              | cars or 50                                              |                                                                                   |
|                   |                              | dock or pier for mooring                                | boats and to                                                                      |
|                   | accom                        | nodate anglers.                                         |                                                                                   |