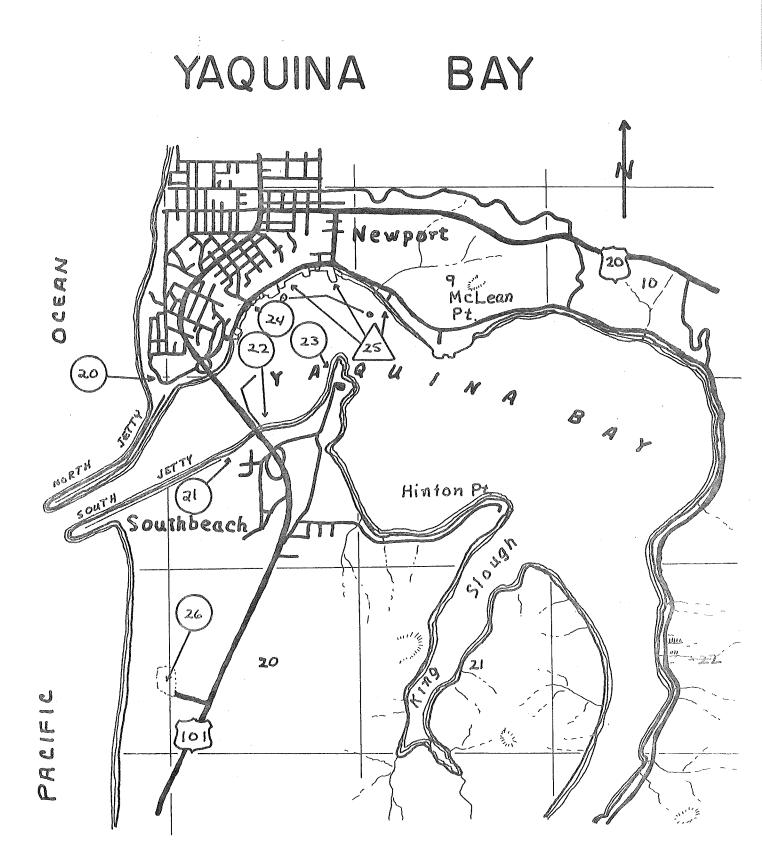

Included in this area are the ocean beaches and estuaries between the Salmon River Bay and the Alsea Bay. The coast line within this 50-mile section varies from large stretches of sandy beach to rocky bluffs with very little beach area. The major estuaries within this area are Salmon River Bay, Siletz Bay, Depoe Bay and Yaquina Bay.

AREA I

| Mid-Coast                     | Region                                | Site No.                                                                                                        | <u>]</u><br>en angel af faith and a faith an a that a that a start a start a faith a faith an an a start a start a start a st |
|-------------------------------|---------------------------------------|-----------------------------------------------------------------------------------------------------------------|-------------------------------------------------------------------------------------------------------------------------------|
| I                             | Area                                  | Priority                                                                                                        | В                                                                                                                             |
| Name Three Roc                | ks (Salmon River)                     |                                                                                                                 | •                                                                                                                             |
| Location <u>West</u> en       | d of county road at mo                | outh of Salmon River.                                                                                           |                                                                                                                               |
| T. <u>65</u> , R. <u>11 W</u> | _, Sec. <u>14</u> , <del>1</del> Sec. | , County                                                                                                        | amook                                                                                                                         |
| Ownership: Publi              | 0                                     | y a Ministry Ministry and young water and young you | ₩₽₩₽₩₽₩₩₩₩₩₩₩₩₩₩₩₩₩₩₩₩₩₩₩₩₩₩₩₩₩₩₩₩₩₩₩₩                                                                                        |
| Priva                         | Government<br>te X Lot No.            | 9                                                                                                               |                                                                                                                               |
| Owner                         |                                       | ₩\$94000000000000000000000000000000000000                                                                       |                                                                                                                               |
|                               | DESCRI                                | PTION                                                                                                           |                                                                                                                               |
| Terrain <u>Small</u>          | flat along river                      |                                                                                                                 | nama pangkangkangkan kalangkangkang kanangkangkangkangkangkangkangkangkangka                                                  |
| Cover type <u>Coni</u>        | fers and grass                        |                                                                                                                 | 2128-00000000000000000000000000000000000                                                                                      |
| Road access Cour              | ity road                              | Condition Gravel                                                                                                |                                                                                                                               |
| Flows Tide                    | <u>, 1</u>                            | Water quality Good                                                                                              |                                                                                                                               |
| Present stage of              | development                           |                                                                                                                 |                                                                                                                               |
|                               | ACCESS PR                             | DBLEMS                                                                                                          |                                                                                                                               |
|                               |                                       |                                                                                                                 |                                                                                                                               |
|                               | Very limited parki                    | ng available.                                                                                                   |                                                                                                                               |
|                               |                                       |                                                                                                                 |                                                                                                                               |
|                               |                                       |                                                                                                                 |                                                                                                                               |
|                               | ACCESS N                              | EEDS                                                                                                            |                                                                                                                               |
| Acquisition: Acr              | es <u>l</u> , Feet of f               | rontage                                                                                                         | annafachter ergesetelska soll i sollen den son störkkersen geste gester andere sollte                                         |
| Typ                           | e of conveyance Pur                   | chase                                                                                                           |                                                                                                                               |
| Development: Boa              | t ramp: Type                          | , No                                                                                                            | . lanes                                                                                                                       |
| Toilets X                     | , Trails, R                           | oada                                                                                                            |                                                                                                                               |
| Parking area                  | X ; for 15                            | Cars or                                                                                                         | car-trailer units                                                                                                             |
| Other develo                  | pment                                 |                                                                                                                 | an ng magaan minaka panganakan ang mang mang mang mang mang mang man                                                          |