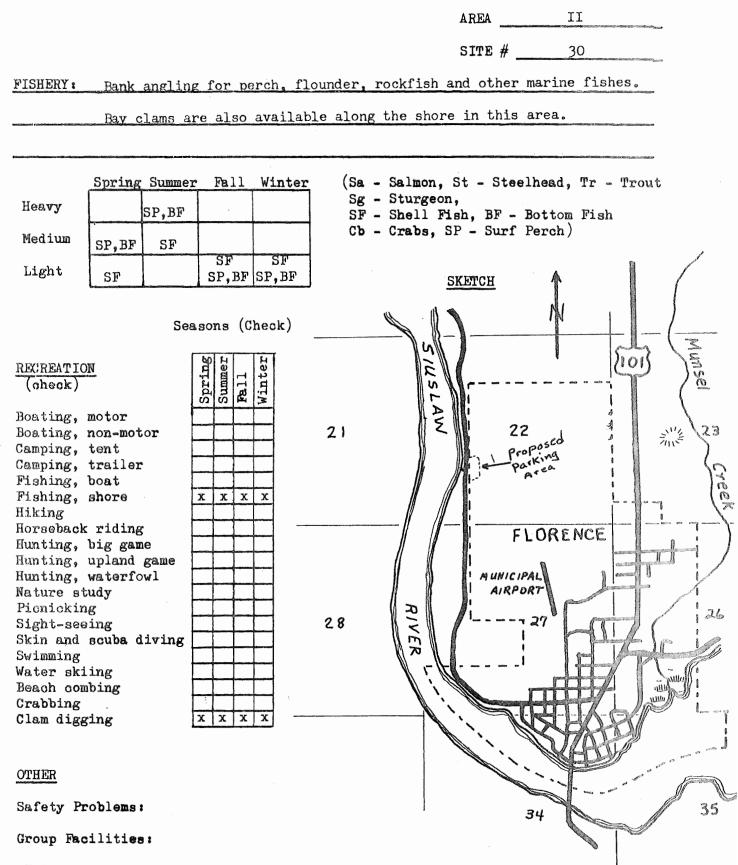

At this site the county road right of way runs into the Salmon River bay. A small parking area is needed to accommodate the bank anglers in this area.

\_Region

Mid-Coast

Site No. 2

| II                | Area                         | Priori                                                  | tyA                                                                               |
|-------------------|------------------------------|---------------------------------------------------------|-----------------------------------------------------------------------------------|
| Name Salmo        | on Bay Boat Access           |                                                         |                                                                                   |
|                   |                              |                                                         |                                                                                   |
| Location Sa       | almon River Bay, 6 m         | iles north of Lincoln Cit                               | у.                                                                                |
| T. <u>65</u> , R. | <u>11 W</u> , Sec. <u>23</u> | , <sup>1</sup> / <sub>4</sub> Sec. <u>NE</u> , County _ | Lincoln                                                                           |
| Ownership:        | Public                       | Lincoln County                                          |                                                                                   |
|                   | Private Tax                  | Lot No.                                                 |                                                                                   |
|                   | Owners 1                     |                                                         | აიძერომის წრ წერეთის ი წყოფლარეთ ეგატ მირირის ბა არიიი მი მდიფილე აიდ არ ქალების. |
|                   |                              | DESCRIPTION                                             |                                                                                   |
| Terrain           | Small flat along ba          | y                                                       |                                                                                   |
| Cover type        | Alder, conifers and          | grass                                                   |                                                                                   |
| Road access       | County road                  | , Condition                                             | Gravel                                                                            |
| Flows             | Tidal                        | , Water quality                                         | Good                                                                              |
| Present sta       | ge of development P          | lanned ramp, parking and                                | pionic area.                                                                      |
|                   | AC                           | CESS PROBLEMS                                           |                                                                                   |
|                   |                              |                                                         |                                                                                   |
|                   |                              |                                                         |                                                                                   |
|                   |                              |                                                         |                                                                                   |
|                   |                              |                                                         |                                                                                   |
|                   | - rists                      | CCESS NEEDS                                             |                                                                                   |
| Acquisition       |                              | et of frontage                                          |                                                                                   |
|                   |                              |                                                         |                                                                                   |
|                   |                              | Concrete plank                                          |                                                                                   |
|                   |                              | , Roads                                                 |                                                                                   |
|                   |                              | cars or 50                                              |                                                                                   |
|                   |                              | dock or pier for mooring                                | boats and to                                                                      |
|                   | accom                        | nodate anglers.                                         |                                                                                   |

This site will be the result of a cooperative effort between the Oregon State Game Commission and Lincoln County.

| Mid-Coast          | Region                | Sit                                                                                                                                                                                                                               | e No.                                                                                                           | 3                                                         |
|--------------------|-----------------------|-----------------------------------------------------------------------------------------------------------------------------------------------------------------------------------------------------------------------------------|-----------------------------------------------------------------------------------------------------------------|-----------------------------------------------------------|
| I                  | Area                  | Pri                                                                                                                                                                                                                               | ority                                                                                                           | A                                                         |
|                    | End Beach wayside     |                                                                                                                                                                                                                                   |                                                                                                                 |                                                           |
| ,                  | mile north of Lincoln |                                                                                                                                                                                                                                   |                                                                                                                 |                                                           |
| T. <u>65</u> , R.  | L1 W , Sec. 34 , ‡    | SecSE, Count                                                                                                                                                                                                                      | yLincol                                                                                                         | n                                                         |
| Ownership: 1       | Public State Hi       | ghway Department                                                                                                                                                                                                                  | ad for the first of the second se  | ₩₩₩₩₩₩₩₩₩₩₩₩₩₩₩₩₩₩₩₩₩₩₩₩₩₩₩₩₩₩₩₩₩₩₩₩₩₩                    |
| 1                  | Private Tax Lo        | t No                                                                                                                                                                                                                              | alle fan ferste fan de sterne ferste fers |                                                           |
| (                  | Wners                 | Samatan Kantagang Jawa Samatan apinya ini pengerakan Samatan Samatan Samatan University Samapag                                                                                                                                   | a dia mili mandra di kana dia mangrafia di kana |                                                           |
|                    | DE                    | SCRIPTION                                                                                                                                                                                                                         |                                                                                                                 |                                                           |
| Terrain <u>Gen</u> | tle to steep slope to | beach from small f                                                                                                                                                                                                                | lat.                                                                                                            | Analan an a              |
| Cover type _(      | Grass and shrubs      | مى بىرىمى بى<br>مىرىمى بىرىمى | andre al faith an agus an                                                   |                                                           |
| Road access        | County                | , Condition                                                                                                                                                                                                                       | <b>Pav</b> ed                                                                                                   | an Sadad gana bayang kang kang kang kang kang kang kang k |
| Flows              | Tidal                 | , Water quality                                                                                                                                                                                                                   | Good                                                                                                            |                                                           |
| Present stage      | of development        | Undeveloped                                                                                                                                                                                                                       | ານທີ່ສຸດແຫຼ່ກັງປະທິດ ລວກການປະທານດ້າຍແຫຼ່ມີແຫຼ່ງ ຜູ້ສິດແມ່ນັກການການ                                              |                                                           |
|                    | ACCES                 | S PROBLEMS                                                                                                                                                                                                                        |                                                                                                                 |                                                           |
|                    |                       |                                                                                                                                                                                                                                   |                                                                                                                 |                                                           |
|                    |                       |                                                                                                                                                                                                                                   |                                                                                                                 |                                                           |
|                    |                       |                                                                                                                                                                                                                                   |                                                                                                                 |                                                           |