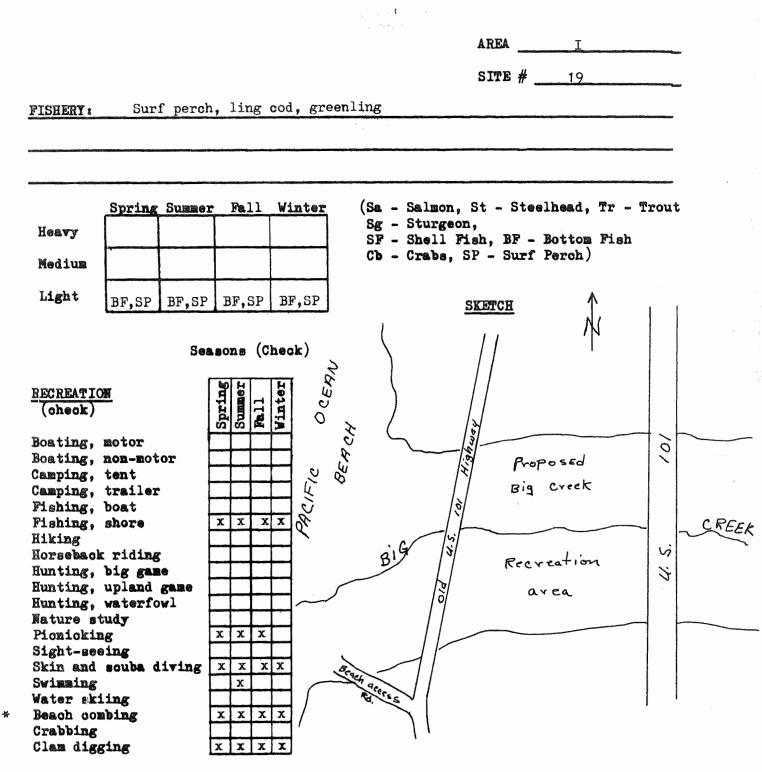

AREA I

| Mid-Coast                     | Region                                | Site No.                                                                                                        | <u>]</u><br>en angel af faith and a faith an a that a that a start a start a faith a faith an an a start a start a start a st |
|-------------------------------|---------------------------------------|-----------------------------------------------------------------------------------------------------------------|-------------------------------------------------------------------------------------------------------------------------------|
| I                             | Area                                  | Priority                                                                                                        | В                                                                                                                             |
| Name Three Roc                | ks (Salmon River)                     |                                                                                                                 | •                                                                                                                             |
| Location <u>West</u> en       | d of county road at mo                | outh of Salmon River.                                                                                           |                                                                                                                               |
| T. <u>65</u> , R. <u>11 W</u> | _, Sec. <u>14</u> , <del>1</del> Sec. | , County                                                                                                        | amook                                                                                                                         |
| Ownership: Publi              | 0                                     | y a Ministry Ministry and young water and young you | ₩₽₩₽₩₽₩₩₩₩₩₩₩₩₩₩₩₩₩₩₩₩₩₩₩₩₩₩₩₩₩₩₩₩₩₩₩₩                                                                                        |
| Priva                         | Government<br>te X Lot No.            | 9                                                                                                               |                                                                                                                               |
| Owner                         |                                       | ₩\$94000000000000000000000000000000000000                                                                       |                                                                                                                               |
|                               | DESCRI                                | PTION                                                                                                           |                                                                                                                               |
| Terrain <u>Small</u>          | flat along river                      |                                                                                                                 | nama pangkangkangkan kalangkangkang kanangkangkangkangkangkangkangkangkangka                                                  |
| Cover type <u>Coni</u>        | fers and grass                        |                                                                                                                 | 2128-00000000000000000000000000000000000                                                                                      |
| Road access Cour              | ity road                              | Condition Gravel                                                                                                |                                                                                                                               |
| Flows Tide                    | <u>, 1</u>                            | Water quality Good                                                                                              |                                                                                                                               |
| Present stage of              | development                           |                                                                                                                 |                                                                                                                               |
|                               | ACCESS PR                             | DBLEMS                                                                                                          |                                                                                                                               |
|                               |                                       |                                                                                                                 |                                                                                                                               |
|                               | Very limited parki                    | ng available.                                                                                                   |                                                                                                                               |
|                               |                                       |                                                                                                                 |                                                                                                                               |
|                               |                                       |                                                                                                                 |                                                                                                                               |
|                               | ACCESS N                              | EEDS                                                                                                            |                                                                                                                               |
| Acquisition: Acr              | es <u>l</u> , Feet of f               | rontage                                                                                                         | annafachter ergesetelska soll i sollen den son störkkersen geste gester andere sollte                                         |
| Typ                           | e of conveyance Pur                   | chase                                                                                                           |                                                                                                                               |
| Development: Boa              | t ramp: Type                          | , No                                                                                                            | . lanes                                                                                                                       |
| Toilets X                     | , Trails, R                           | oada                                                                                                            |                                                                                                                               |
| Parking area                  | X ; for 15                            | Cars or                                                                                                         | car-trailer units                                                                                                             |
| Other develo                  | pment                                 |                                                                                                                 | an ng magaan minaka panganakan ang mang mang mang mang mang mang man                                                          |

At this site the county road right of way runs into the Salmon River bay. A small parking area is needed to accommodate the bank anglers in this area.

\_Region

Mid-Coast

Site No. 2

| II                | Area                         | Priori                                                  | tyA                                                                               |
|-------------------|------------------------------|---------------------------------------------------------|-----------------------------------------------------------------------------------|
| Name Salmo        | on Bay Boat Access           |                                                         |                                                                                   |
|                   |                              |                                                         |                                                                                   |
| Location Sa       | almon River Bay, 6 m         | iles north of Lincoln Cit                               | у.                                                                                |
| T. <u>65</u> , R. | <u>11 W</u> , Sec. <u>23</u> | , <sup>1</sup> / <sub>4</sub> Sec. <u>NE</u> , County _ | Lincoln                                                                           |
| Ownership:        | Public                       | Lincoln County                                          |                                                                                   |
|                   | Private Tax                  | Lot No.                                                 |                                                                                   |
|                   | Owners 1                     |                                                         | აიძერომის წრ წერეთის ი წყოფლარეთ ეგატ მირირის ბა არიიი მი მდიფილე აიდ არ ქალების. |
|                   |                              | DESCRIPTION                                             |                                                                                   |
| Terrain           | Small flat along ba          | y                                                       |                                                                                   |
| Cover type        | Alder, conifers and          | grass                                                   |                                                                                   |
| Road access       | County road                  | , Condition                                             | Gravel                                                                            |
| Flows             | Tidal                        | , Water quality                                         | Good                                                                              |
| Present sta       | ge of development P          | lanned ramp, parking and                                | pionic area.                                                                      |
|                   | AC                           | CESS PROBLEMS                                           |                                                                                   |
|                   |                              |                                                         |                                                                                   |
|                   |                              |                                                         |                                                                                   |
|                   |                              |                                                         |                                                                                   |
|                   |                              |                                                         |                                                                                   |
|                   | - rists                      | CCESS NEEDS                                             |                                                                                   |
| Acquisition       |                              | et of frontage                                          |                                                                                   |
|                   |                              |                                                         |                                                                                   |
|                   |                              | Concrete plank                                          |                                                                                   |
|                   |                              | , Roads                                                 |                                                                                   |
|                   |                              | cars or 50                                              |                                                                                   |
|                   |                              | dock or pier for mooring                                | boats and to                                                                      |
|                   | accom                        | nodate anglers.                                         |                                                                                   |