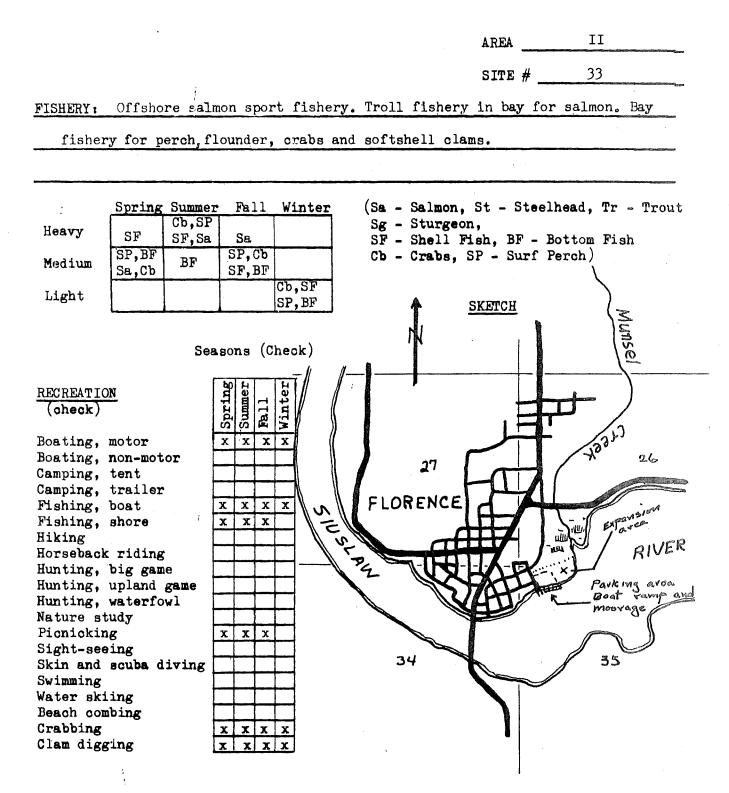

AREA I

| Mid-Coast                     | Region                                | Site No.                                                                                                        | <u>]</u><br>en angel af faith and a faith an a that a that a start a start a faith a faith an an a start a start a start a st |
|-------------------------------|---------------------------------------|-----------------------------------------------------------------------------------------------------------------|-------------------------------------------------------------------------------------------------------------------------------|
| I                             | Area                                  | Priority                                                                                                        | В                                                                                                                             |
| Name Three Roc                | ks (Salmon River)                     |                                                                                                                 | •                                                                                                                             |
| Location <u>West</u> en       | d of county road at mo                | outh of Salmon River.                                                                                           |                                                                                                                               |
| T. <u>65</u> , R. <u>11 W</u> | _, Sec. <u>14</u> , <del>1</del> Sec. | , County                                                                                                        | amook                                                                                                                         |
| Ownership: Publi              | 0                                     | y a Ministry Ministry and young water and young you | ₩₽₩₽₩₽₩₩₩₩₩₩₩₩₩₩₩₩₩₩₩₩₩₩₩₩₩₩₩₩₩₩₩₩₩₩₩₩                                                                                        |
| Priva                         | Government<br>te X Lot No.            | 9                                                                                                               |                                                                                                                               |
| Owner                         |                                       | ₩\$94000000000000000000000000000000000000                                                                       |                                                                                                                               |
|                               | DESCRI                                | PTION                                                                                                           |                                                                                                                               |
| Terrain <u>Small</u>          | flat along river                      |                                                                                                                 | nama pangkangkangkan kalangkangkang kanangkangkangkangkangkangkangkangkangka                                                  |
| Cover type <u>Coni</u>        | fers and grass                        |                                                                                                                 | 2128-00000000000000000000000000000000000                                                                                      |
| Road access Cour              | ity road                              | Condition Gravel                                                                                                |                                                                                                                               |
| Flows Tide                    | <u>, 1</u>                            | Water quality Good                                                                                              |                                                                                                                               |
| Present stage of              | development                           |                                                                                                                 |                                                                                                                               |
|                               | ACCESS PR                             | DBLEMS                                                                                                          |                                                                                                                               |
|                               |                                       |                                                                                                                 |                                                                                                                               |
|                               | Very limited parki                    | ng available.                                                                                                   |                                                                                                                               |
|                               |                                       |                                                                                                                 |                                                                                                                               |
|                               |                                       |                                                                                                                 |                                                                                                                               |
|                               | ACCESS N                              | EEDS                                                                                                            |                                                                                                                               |
| Acquisition: Acr              | es <u>l</u> , Feet of f               | rontage                                                                                                         | annafachter ergesetelska soll i sollen den son störkkersen geste gester andere sollte                                         |
| Typ                           | e of conveyance Pur                   | chase                                                                                                           |                                                                                                                               |
| Development: Boa              | t ramp: Type                          | , No                                                                                                            | . lanes                                                                                                                       |
| Toilets X                     | , Trails, R                           | oada                                                                                                            |                                                                                                                               |
| Parking area                  | X ; for 15                            | Cars or                                                                                                         | car-trailer units                                                                                                             |
| Other develo                  | pment                                 |                                                                                                                 | an ng magaan minaka panganakan ang mang mang mang mang mang mang man                                                          |

At this site the county road right of way runs into the Salmon River bay. A small parking area is needed to accommodate the bank anglers in this area.

\_Region

Mid-Coast

Site No. 2

| II                | Area                         | Priori                                                  | tyA                                                                               |
|-------------------|------------------------------|---------------------------------------------------------|-----------------------------------------------------------------------------------|
| Name Salmo        | on Bay Boat Access           |                                                         |                                                                                   |
|                   |                              |                                                         |                                                                                   |
| Location Sa       | almon River Bay, 6 m         | iles north of Lincoln Cit                               | у.                                                                                |
| T. <u>65</u> , R. | <u>11 W</u> , Sec. <u>23</u> | , <sup>1</sup> / <sub>4</sub> Sec. <u>NE</u> , County _ | Lincoln                                                                           |
| Ownership:        | Public                       | Lincoln County                                          |                                                                                   |
|                   | Private Tax                  | Lot No.                                                 |                                                                                   |
|                   | Owners 1                     |                                                         | აიძერომის წრ წერეთის ი წყოფლარეთ ეგატ მირირის ბა არიიი მი მდიფილე აიდ არ ქალების. |
|                   |                              | DESCRIPTION                                             |                                                                                   |
| Terrain           | Small flat along ba          | y                                                       |                                                                                   |
| Cover type        | Alder, conifers and          | grass                                                   |                                                                                   |
| Road access       | County road                  | , Condition                                             | Gravel                                                                            |
| Flows             | Tidal                        | , Water quality                                         | Good                                                                              |
| Present sta       | ge of development P          | lanned ramp, parking and                                | pionic area.                                                                      |
|                   | AC                           | CESS PROBLEMS                                           |                                                                                   |
|                   |                              |                                                         |                                                                                   |
|                   |                              |                                                         |                                                                                   |
|                   |                              |                                                         |                                                                                   |
|                   |                              |                                                         |                                                                                   |
|                   | - rists                      | CCESS NEEDS                                             |                                                                                   |
| Acquisition       |                              | et of frontage                                          |                                                                                   |
|                   |                              |                                                         |                                                                                   |
|                   |                              | Concrete plank                                          |                                                                                   |
|                   |                              | , Roads                                                 |                                                                                   |
|                   |                              | cars or 50                                              |                                                                                   |
|                   |                              | dock or pier for mooring                                | boats and to                                                                      |
|                   | accom                        | nodate anglers.                                         |                                                                                   |